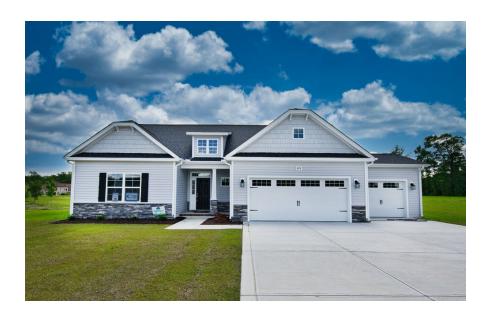

## 929 Appaloosa Trail Grimesland, NC 27837

**BEDDARD RANCH - CAMBRIDGE** 

CONTACT OUR NEW HOME SPECIALISTS

MAGGIE & JESSICA

Call Us @ 910-405-8311

info@cavinessandcates.com

### Priced

\$429,900

Elevation C - NO DORMER

2,432 Sq Ft

1.5 Story

4 Beds

3.0 Baths

3 Car Garage

## **About 929 Appaloosa Trail**

- Spacious great room with gas log fireplace with decorative mantle and granite surround in "Absolute Black".
- Open kitchen features granite countertops in "Luna Pearl", subway tile backsplash in "Desert Gray" set in a brick pattern, white shaker cabinets, pantry, island with sink overlooking the great room, and dining area with views to the backyard; Stainless steel microwave, dishwasher, and gas range.
- Covered porch creates the perfect outdoor living space and is easily accessible through the dining