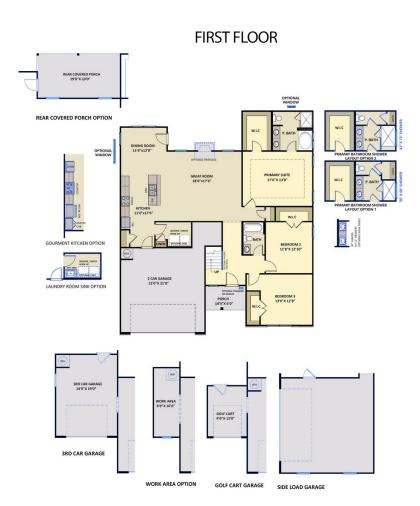

## **About 929 Appaloosa Trail**

- Spacious great room with gas log fireplace with decorative mantle and granite surround in "Absolute Black".
- Open kitchen features granite countertops in "Luna Pearl", subway tile backsplash in "Desert Gray" set in a brick pattern, white shaker cabinets, pantry, island with sink overlooking the great room, and dining area with views to the backyard; Stainless steel microwave, dishwasher, and gas range.
- Covered porch creates the perfect outdoor living space and is easily accessible through the dining

# The Cambridge