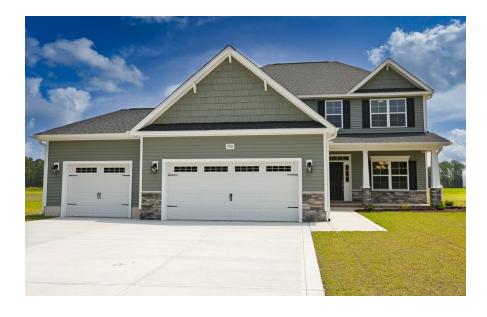

## 950 Appaloosa Trail Grimesland, NC 27837

**BEDDARD RANCH - CLAYTON** 

CONTACT OUR NEW HOME SPECIALISTS

MAGGIE & JESSICA

Call Us @ 910-405-8311
info@cavinessandcates.com

### Priced

\$434,900

Elevation D

2,560 Sq Ft

2.0 Story

4 Beds

3.5 Baths

3 Car Garage

## **About 950 Appaloosa Trail**

- This home is next to the community park!
- Primary suite on the first floor with tray ceiling and crown molding; Primary bath with dual sinks and quartz countertops in "Niagara", white shaker cabinets with center drawer stack, walk-in closet, garden tub and separate shower with tile surround, private water closet, and tile flooring.
- Great room with gas log fireplace with decorative mantle and granite surround in "Absolute Black"; Easy access to covered porch through great room.
- Formal Dining Room painted in Sherwin Williams "Mega Griege" with coffered ceiling and