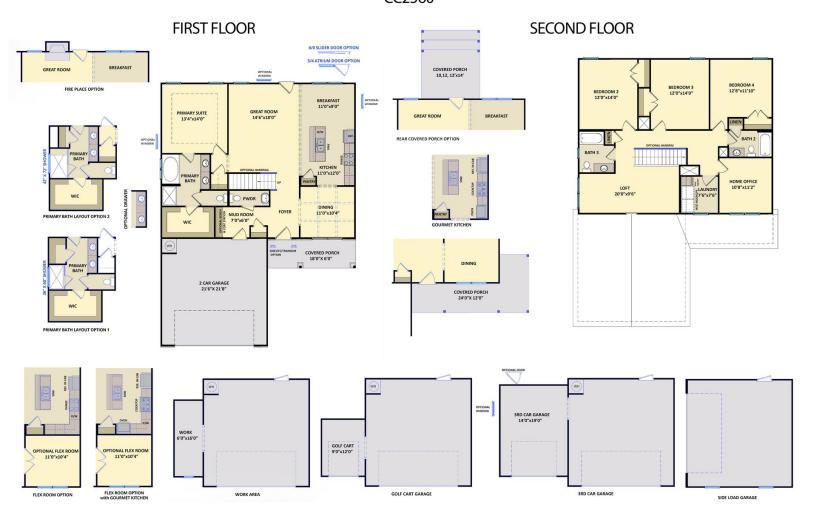

### Priced

\$434,900

Elevation D

2,560 Sq Ft

2.0 Story

4 Beds

3.5 Baths

3 Car Garage

Primary Bedroom: Down

## **About 950 Appaloosa Trail**

- This home is next to the community park!
- Primary suite on the first floor with tray ceiling and crown molding; Primary bath with dual sinks and quartz countertops in "Niagara", white shaker cabinets with center drawer stack, walk-in closet, garden tub and separate shower with tile surround, private water closet, and tile flooring.
- Great room with gas log fireplace with decorative mantle and granite surround in "Absolute Black"; Easy access to covered porch through great room.
- Formal Dining Room painted in Sherwin Williams "Mega Griege" with coffered ceiling and