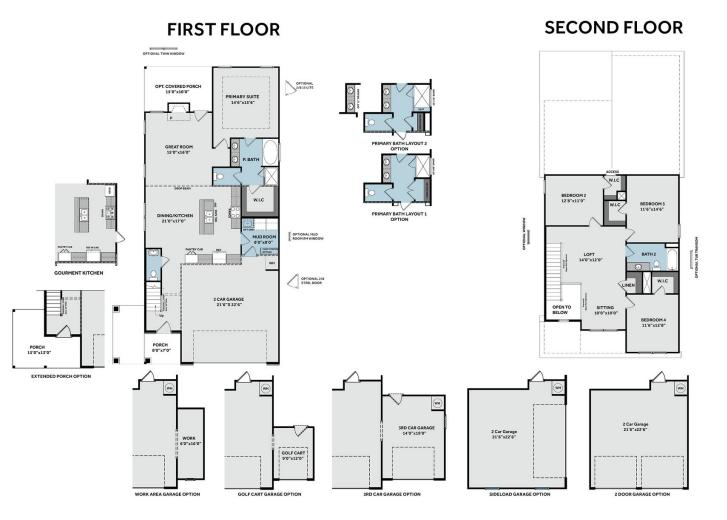

Primary Bedroom: Down

# **About 959 Appaloosa Trail**

- Kitchen with island and bar seating, quartz countertops in "Arctic White", natural stone herringbone mosaic tile, white shaker cabinets, and pantry cabinet; Stainless steel microwave, dishwasher, and gas range.
- Great room with gas fireplace with a decorative mantle and a granite surround in "Absolute Black"
- Rear covered porch makes the perfect outdoor space and is easily accessible through the great room.
- First-floor Primary Suite with tray ceiling and crown molding; Primary Bathroom with access to walk-

...Read More Online