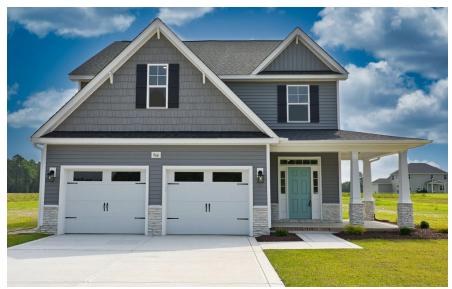

966 Appaloosa Trail Grimesland, NC 27837 BEDDARD RANCH - BAILEY CONTACT OUR NEW HOME SPECIALISTS **MAGGIE & JESSICA** Call Us @ 910-405-8311 info@cavinessandcates.com

About 966 Appaloosa Trail

\$402,000
Elevation K
2,424 Sq Ft
2.5 Story
3 Beds
2.5 Baths
2 Car Garage
Primary Bedroom: Up

Priced

- Great room with gas log fireplace with decorative mantle and granite surround in "Absolute Black".
- Open kitchen features island, granite countertop in "Azul Platino", subway tile backsplash in "Desert Gray" set in a brick pattern, white shaker cabinets, pantry, dining, and extended breakfast area with views to the backyard; Stainless steel microwave, dishwasher, and gas range.
- Covered porch accessible through the dining area.
- Half bath with pedestal sink, oval mirror, and tile flooring.