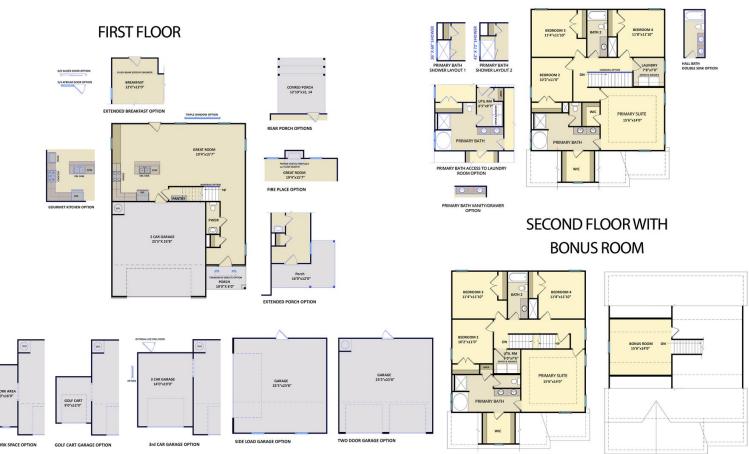

<sup>...</sup>Read More Online

966 Appaloosa Trail Grimesland, NC 27837 BEDDARD RANCH - BAILEY CONTACT OUR NEW HOME SPECIALISTS **MAGGIE & JESSICA** Call Us @ 910-405-8311 info@cavinessandcates.com

SECOND FLOOR

## ARCHIVED 11/07/2023

The Bailey

CC2136

SECOND FLOOR PLAN (WITH BONUS ROOM OPTION)

OPTIONAL BONUS ROOM

Prices, plans, dimensions, features, specifications, materials, and availability of homes or communities are subject to change without notice or obligation. Illustrations are artists depictions only and may differ from completed improvements. All prices subject to change without notice. Please contact your sales associate before writing an offer.