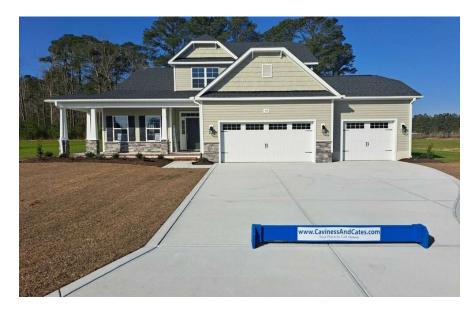

969 Appaloosa Trail Grimesland, NC 27837 BEDDARD RANCH - GRANVILLE CONTACT OUR NEW HOME SPECIALISTS **MAGGIE & JESSICA** Call Us @ 910-405-8311 info@cavinessandcates.com

\$489,900
Elevation K
2,876 Sq Ft
2.0 Story
4 Beds
2.5 Baths
3 Car Garage
Primary Bedroom: Down

## About 969 Appaloosa Trail

- Great room with gas log fireplace with decorative mantle and granite surround in "Absolute Black".
- Kitchen with sink overlooking the great room, granite countertops in "New Caledonia", subway tile backsplash in "Desert Gray" set in a herringbone pattern, white shaker cabinets, breakfast area, and pantry cabinet; Stainless steel microwave, dishwasher, and smooth gas range.
- Carolina Room off of breakfast area.
- Rear covered porch with grill patio is easily accessible through the Carolina Room.
- Elegant formal dining room painted in Sherwin Williams "Dorian Grey" with coffered ceiling and