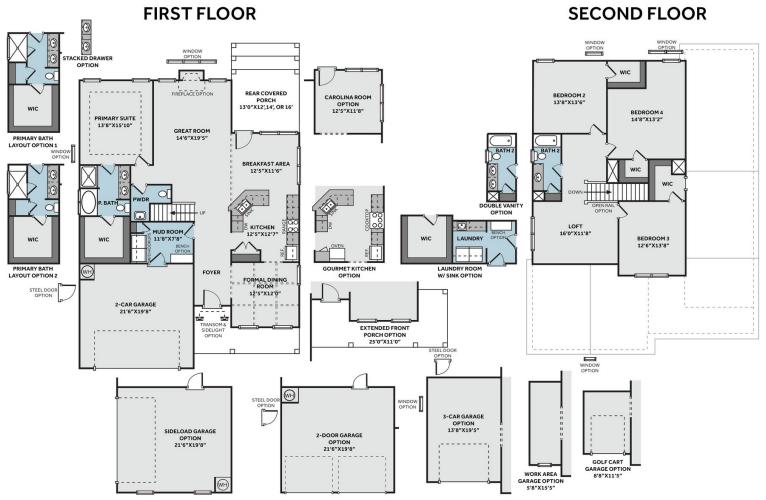

## THE GRANVILLE

CC2680

Prices, plans, dimensions, features, specifications, materials, and availability of homes or communities are subject to change without notice or obligation. Illustrations are artists depictions only and may differ from completed improvements. All prices subject to change without notice. Please contact your sales associate before writing an offer.

## About 969 Appaloosa Trail

- Great room with gas log fireplace with decorative mantle and granite surround in "Absolute Black".
- Kitchen with sink overlooking the great room, granite countertops in "New Caledonia", subway tile backsplash in "Desert Gray" set in a herringbone pattern, white shaker cabinets, breakfast area, and pantry cabinet; Stainless steel microwave, dishwasher, and smooth gas range.
- Carolina Room off of breakfast area.
- Rear covered porch with grill patio is easily accessible through the Carolina Room.
- Elegant formal dining room painted in Sherwin Williams "Dorian Grey" with coffered ceiling and