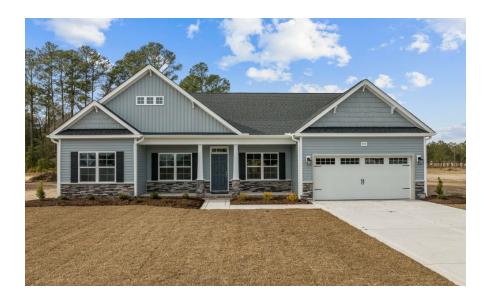

# 977 Appaloosa Trail Grimesland, NC 27837

**BEDDARD RANCH - BLADEN** 

CONTACT OUR NEW HOME SPECIALISTS

MAGGIE & JESSICA

Call Us @ 910-405-8311
info@cavinessandcates.com

### **Priced**

\$509,900

3,142 Sq Ft

1.5 Story

5 Beds

3.0 Baths

2 Car Garage

Primary Bedroom: Down

### **About 977 Appaloosa Trail**

- Formal dining room painted in Sherwin Williams "Gale Force" with coffered ceiling and wainscoting detail.
- Formal flex room.
- Great room with corner gas log fireplace with decorative mantle and granite surround in "Absolute Black"
- Kitchen open to great room with breakfast area and island, granite countertops in "Luna Pearl", natural stone mosaic herringbone backsplash, white shaker cabinets; Stainless steel microwave,