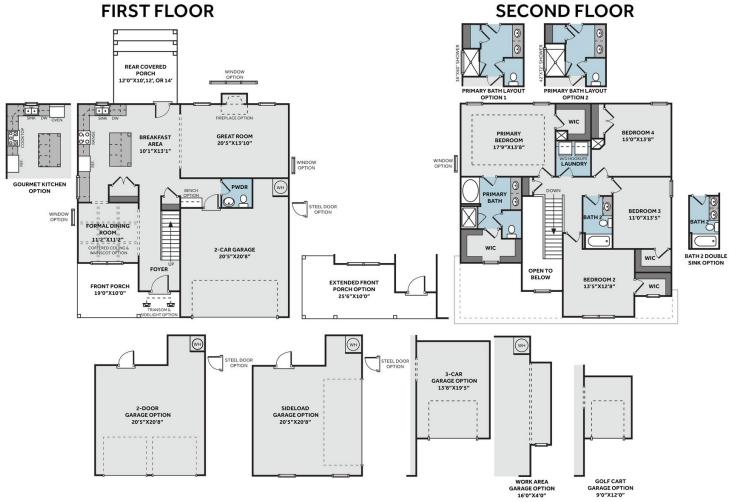

## About 993 Appaloosa Trail

Priced \$444,986 Elevation FH 2,355 Sq Ft 2.0 Story 3 Beds 2.5 Baths 3 Car Garage Primary Bedroom: Up

- The entrance of this 2 story home showcases a 2 story ceiling with hanging light fixture.
- Great room with gas log fireplace with floating mantle stained in "Grey Chestnut".
- Covered porch with grill patio creates the perfect outdoor space and is easily accessible through the breakfast area.
- Eat-in kitchen with large island overlooking the great room, granite countertops in "Azul Platino", subway tile backsplash set in a brick pattern, white shaker cabinets, walk-in pantry, built-in desk space, and window over kitchen sink with views to the backyard; Stainless steel microwave,

## THE BRUNSWICK

CC2355

Prices, plans, dimensions, features, specifications, materials, and availability of homes or communities are subject to change without notice or obligation. Illustrations are artists depictions only and may differ from completed improvements. All prices subject to change without notice. Please contact your sales associate before writing an offer.