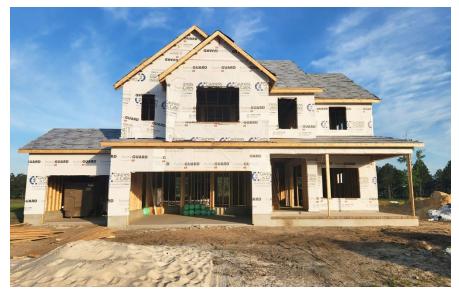

## 993 Appaloosa Trail Grimesland, NC 27837 BEDDARD RANCH - BRUNSWICK

CONTACT OUR NEW HOME SPECIALISTS **MAGGIE & JESSICA** Call Us @ 910-405-8311 info@cavinessandcates.com

## About 993 Appaloosa Trail

Priced \$444,986 Elevation FH 2,355 Sq Ft 2.0 Story 3 Beds 2.5 Baths 3 Car Garage Primary Bedroom: Up

- The entrance of this 2 story home showcases a 2 story ceiling with hanging light fixture.
- Great room with gas log fireplace with floating mantle stained in "Grey Chestnut".
- Covered porch with grill patio creates the perfect outdoor space and is easily accessible through the breakfast area.
- Eat-in kitchen with large island overlooking the great room, granite countertops in "Azul Platino", subway tile backsplash set in a brick pattern, white shaker cabinets, walk-in pantry, built-in desk space, and window over kitchen sink with views to the backyard; Stainless steel microwave,