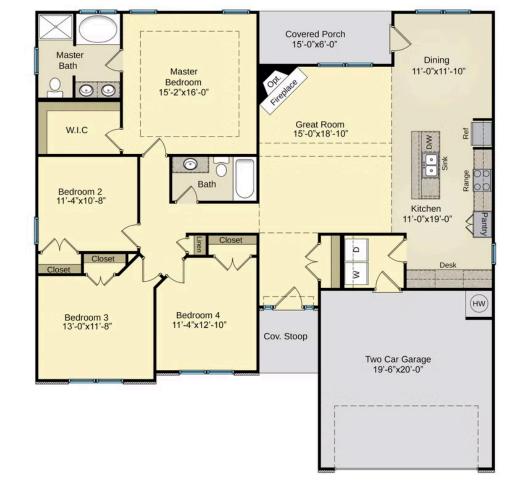

#### **Priced**

\$259,900

ARCHIVED 07/08/2022 - Elevation C

1,821 Sq Ft

1.0 Story

4 Beds

2.0 Baths

2 Car Garage

Primary Bedroom: Down

## **About 3212 Dandelion Drive**

- This Ranch Home features a great room with cathedral ceiling and corner gas log fireplace
- Kitchen features granite countertops, subway tile backsplash, white cabinets, stainless steel microwave, dishwasher, andsmooth cooktop range, satin nickel finishes, cabinet pantry, desk area, and island with breakfast area & sink overlooking the great room
- Covered porch and grill patio are perfect for entertaining
- Master suite with beautiful tray ceiling and crown molding, walk-in closet, master bath with his and hers sinks with cultured
  marble vanity, garden soaking tub and separate shower with tile surround and tile flooring
- 3 additional bedrooms with access to full hall bathroom with shower/tub combination and tile flooring