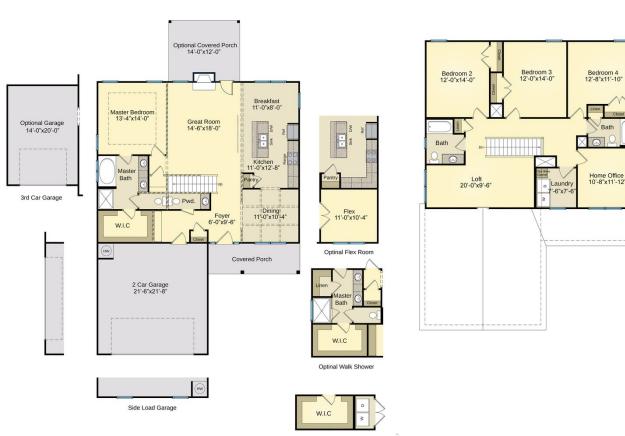

## The Clayton CC2560

#### FIRST FLOOR SECOND FLOOR

Prices, plans, dimensions, features, specifications, materials, and availability of homes or communities are subject to change without notice or obligation. Illustrations are artists depictions only and may differ from completed improvements. All prices subject to change without notice. Please contact you sales associate before writing an offer

## **About 3220 Dandelion Drive**

- Master suite on first floor with his and hers sinks with cultured marble vanity, garden tub and separate shower with tile surround, tile flooring, private water closet, walk-in closet
- Great room with gas log fireplace
- Covered porch and grill patio create the perfect outdoor living space
- Formal dining room with coffered ceiling and wainscoting detail
- Kitchen features granite countertops, tile backsplash, white cabinets, stainless steel microwave, dishwasher, and smooth top range, satin nickel finishes, with breakfast area, island with sink