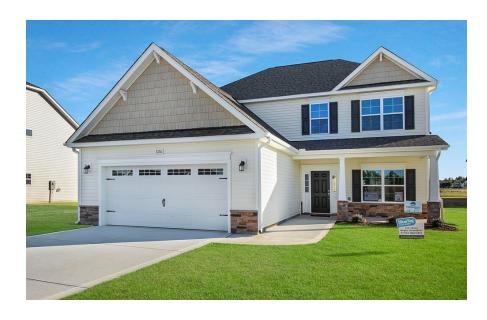

## 3220 Dandelion Drive Grimesland, NC 27837

**SUMMER PLACE - CLAYTON** 

CONTACT OUR NEW HOME SPECIALISTS

MAGGIE & JESSICA

Call Us @ 910-405-8311

info@cavinessandcates.com

### **Priced**

\$267,500

ARCHIVED 07/07/2022 - Elevation D

2,560 Sq Ft

2.0 Story

4 Beds

3.5 Baths

2 Car Garage

## **About 3220 Dandelion Drive**

- Master suite on first floor with his and hers sinks with cultured marble vanity, garden tub and separate shower with tile surround, tile flooring, private water closet, walk-in closet
- Great room with gas log fireplace
- Covered porch and grill patio create the perfect outdoor living space
- Formal dining room with coffered ceiling and wainscoting detail
- Kitchen features granite countertops, tile backsplash, white cabinets, stainless steel microwave, dishwasher, and smooth top range, satin nickel finishes, with breakfast area, island with sink