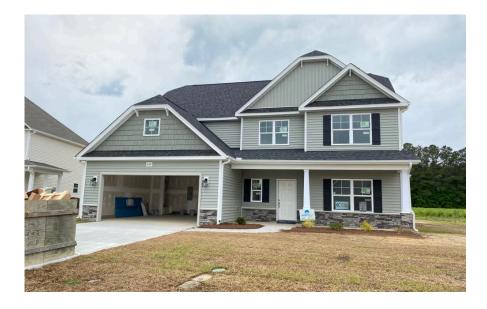

## 434 Sandcastle Street Grimesland, NC 27837

**SUMMER PLACE - TRENT** 

CONTACT OUR NEW HOME SPECIALISTS

MAGGIE & JESSICA

Call Us @ 910-405-8311

info@cavinessandcates.com

### **Priced**

\$317,900

Elevation C

3,100 Sq Ft

2.0 Story

5 Beds

3.5 Baths

2 Car Garage

## **About 434 Sandcastle Street**

- Enter this home from the covered front porch
- Great room with gas fireplace is open to kitchen
- Covered porch and grill patio are perfect for entertaining
- Kitchen features granite countertops, subway tile backsplash, antique white cabinets, stainless steel microwave, dishwasher, and smooth cooktop range, satin nickel finishes, two cabinet pantries and island with sink overlooking great room!
- Dining room with views of backyard
  - ...Read More Online