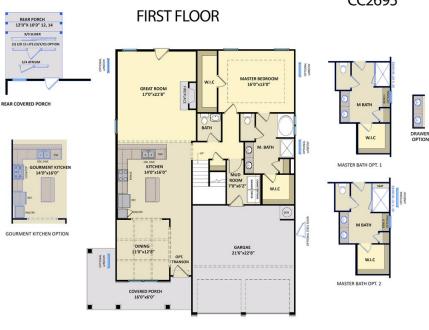

#### \* Model home for sale!

- The Rivermist home features a stunning 2 story great room with second floor catwalk, and a gas log fireplace
- First floor master suite features a tray ceiling and crown molding, with his and hers sinks with cultured marble vanity, his and hers walk-in closets, garden soaking tub with tile surround, separate tile shower, tile flooring, linen closet, and private water closet