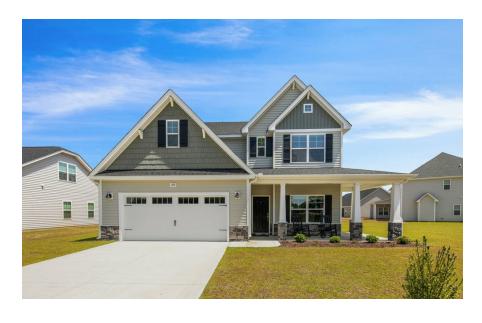

### **Priced**

\$323,900

Elevation K - ARCHIVED 3/8/2022

2,695 Sq Ft

2.0 Story

4 Beds

2.5 Baths

2 Car Garage

#### \* Model home for sale!

- The Rivermist home features a stunning 2 story great room with second floor catwalk, and a gas log fireplace
- First floor master suite features a tray ceiling and crown molding, with his and hers sinks with cultured marble vanity, his and hers walk-in closets, garden soaking tub with tile surround, separate tile shower, tile flooring, linen closet, and private water closet