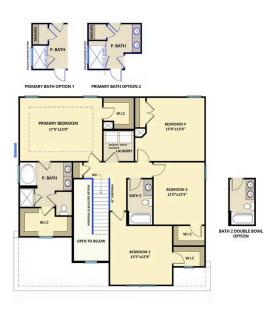

## About 499 Flip Flop Lane

\$306,900 ARCHIVED 7/06/2022 - Elevation F 2,355 Sq Ft 2.0 Story 4 Beds 2.5 Baths 3 Car Garage

Primary Bedroom: Up

- The entrance of this 2 story home showcases a 2 story ceiling with hanging decorative light fixture
- Eat-in kitchen features granite countertops, tile backsplash, white cabinets, stainless steel microwave, dishwasher, and smooth top range, satin nickel finishes, large island overlooking the great room, pantry, and window over kitchen sink with views to the backyard!
- Covered porch and grill patio creates the perfect outdoor space
- Great room with gas log fireplace
- Formal dining room

## The Brunswick CC2355

#### SECOND FLOOR

Prices, plans, dimensions, features, specifications, materials, and availability of homes or communities are subject to change without notice or obligation. Illustrations are artists depictions only and may differ from completed improvements. All prices subject to change without notice. Please contact your sales associate before writing an offer.