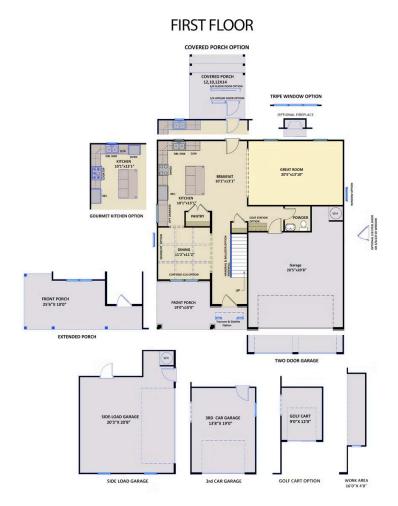

## About 499 Flip Flop Lane

\$306,900 ARCHIVED 7/06/2022 - Elevation F 2,355 Sq Ft 2.0 Story 4 Beds 2.5 Baths 3 Car Garage

Primary Bedroom: Up

- The entrance of this 2 story home showcases a 2 story ceiling with hanging decorative light fixture
- Eat-in kitchen features granite countertops, tile backsplash, white cabinets, stainless steel microwave, dishwasher, and smooth top range, satin nickel finishes, large island overlooking the great room, pantry, and window over kitchen sink with views to the backyard!
- Covered porch and grill patio creates the perfect outdoor space
- Great room with gas log fireplace
- Formal dining room

## The Brunswick CC2355