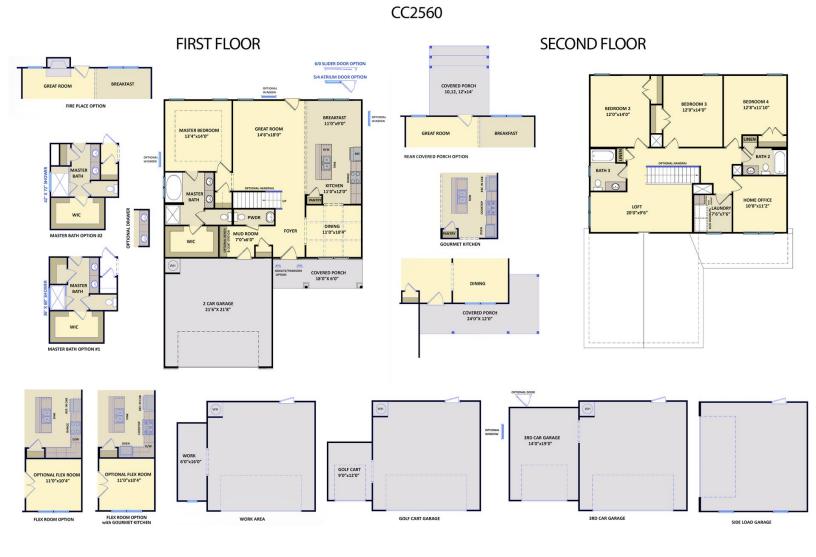

## About 504 Flip Flop Lane

\$317,200 ARCHIVED 07/07/2022 - Elevation D 2,560 Sq Ft 2.0 Story 4 Beds 3.5 Baths 2 Car Garage Primary Bedroom: Down

- Master suite on first floor with tray ceiling, his and hers sinks with cultured marble vanity, garden tub and separate shower with tile surround, tile flooring, private water closet, walk-in closet
- Great room with gas log fireplace
- Staircase with metal balusters
- Covered porch and grill patio create the perfect outdoor living space
- Formal dining room with coffered ceiling and wainscoting detail
- Kitchen features granite countertops, tile backsplash, white cabinets, stainless steel microwave,