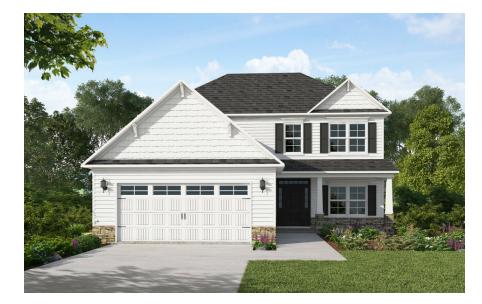

## About 504 Flip Flop Lane

\$317,200 ARCHIVED 07/07/2022 - Elevation D 2,560 Sq Ft 2.0 Story 4 Beds 3.5 Baths 2 Car Garage Primary Bedroom: Down

- Master suite on first floor with tray ceiling, his and hers sinks with cultured marble vanity, garden tub and separate shower with tile surround, tile flooring, private water closet, walk-in closet
- Great room with gas log fireplace
- Staircase with metal balusters
- Covered porch and grill patio create the perfect outdoor living space
- Formal dining room with coffered ceiling and wainscoting detail
- Kitchen features granite countertops, tile backsplash, white cabinets, stainless steel microwave,