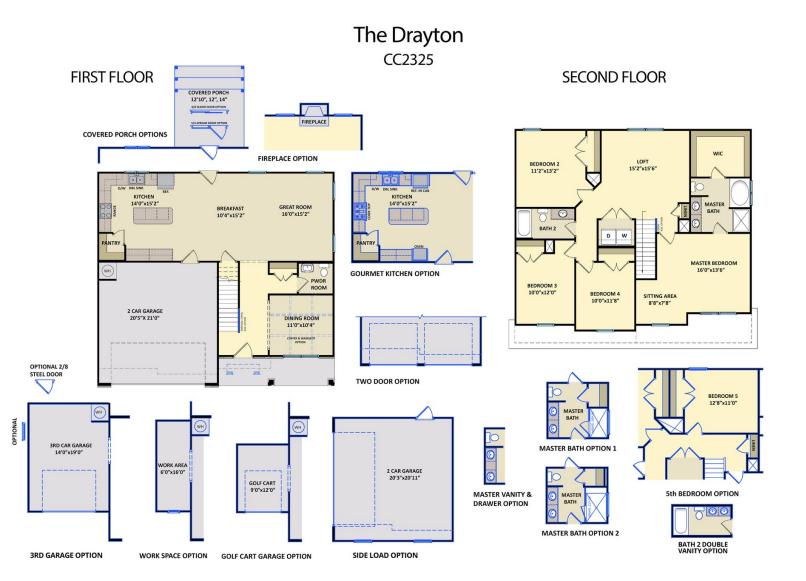

#### Priced

\$295,000

Elevation F - ARCHIVED 3/29/23

2,325 Sq Ft

2.0 Story

4 Beds

2.5 Baths

2 Car Garage

## **About 515 Flip Flop Lane**

- Kitchen features granite countertops, subway tile backsplash, white cabinets, stainless steel microwave, dishwasher, and smooth top range, satin nickel finishes, large island, corner pantry, and window over kitchen sink with views to the backyard
- Covered porch and grill patio create the perfect outdoor space
- Formal dining room with wainscotting detail and coffered ceiling
- Great room with gas log fireplace
- Staircase with metal balusters