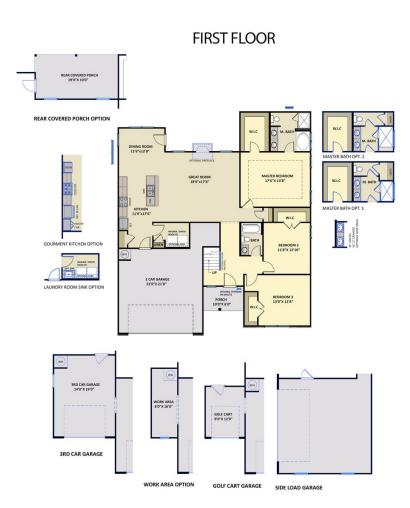

### **Priced**

\$309,900

Elevation F - ARCHIVED 3/31/2022

2,432 Sq Ft

1.5 Story

4 Beds

3.0 Baths

2 Car Garage

# The Cambridge