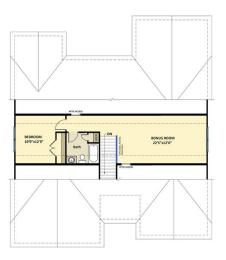

### **Priced**

\$309,900

Elevation F - ARCHIVED 3/31/2022

2,432 Sq Ft

1.5 Story

4 Beds

3.0 Baths

2 Car Garage

#### SECOND FLOOR