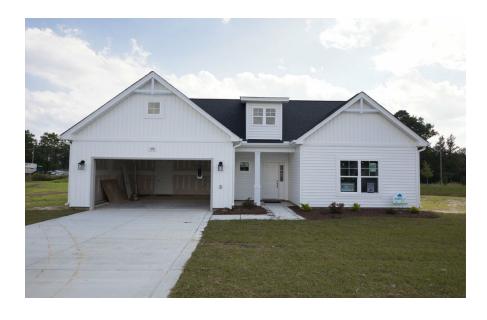

## 520 Flip Flop Lane Grimesland, NC 27837

**SUMMER PLACE - CAMBRIDGE** 

CONTACT OUR NEW HOME SPECIALISTS

MAGGIE & JESSICA

Call Us @ 910-405-8311

info@cavinessandcates.com

### **Priced**

\$309,900

Elevation F - ARCHIVED 3/31/2022

2,432 Sq Ft

1.5 Story

4 Beds

3.0 Baths

2 Car Garage

## **About 520 Flip Flop Lane**

- Spacious great room with gas log fireplace
- Kitchen features granite countertops, subway tile backsplash, white cabinets, stainless steel
  microwave, dishwasher, and smooth top range, satin nickel finishes, pantry, dining area, and
  island with sink overlooking the great room
- Master suite with beautiful tray ceiling & crown molding, walk-in closet, garden tub and separate shower with tile surround, tile flooring, and his & hers sinks with cultured marble vanity
- Covered norch and arill natio creates the perfect outdoor living space