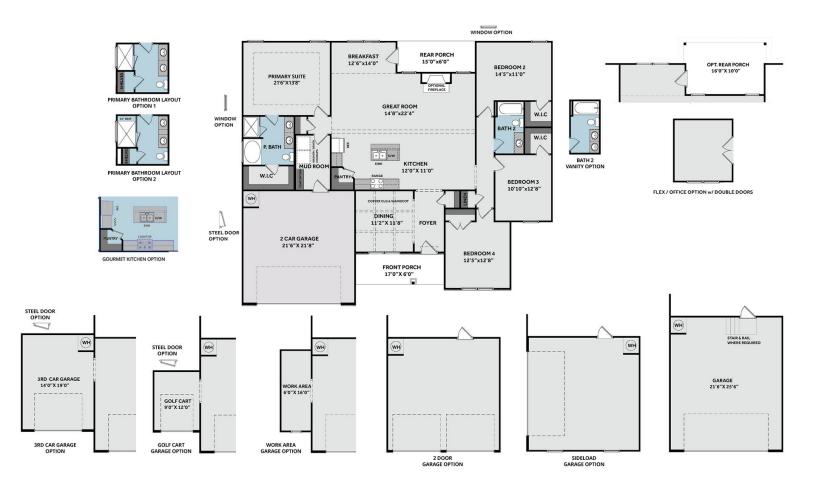

# THE CARVER CC2152

Prices, plans, dimensions, features, specifications, materials, and availability of homes or communities are subject to change without notice or obligation. Illustrations are artists depictions only and may differ from completed improvements. All prices subject to change without notice. Please contact your sales associate before writing an offer.

### \*\$5,000 Builder Credit - to be used towards closing costs, rate buydown, or design studio upgrades! Conditions apply. Please see builder representative for details.

- Open great room with cathedral ceiling with faux beam detail and fireplace with decorative mantle with granite surround in "Absolute Black".
- Breakfast area off of great room with views to the backyard and access to extended rear covered deck.