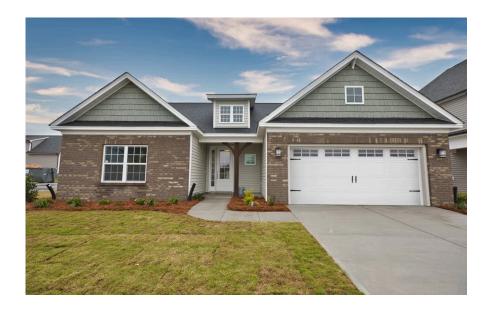

## 13 Alydar Court Hampstead, NC 28443

THE SANCTUARY AT FOREST SOUND - CAMBRIDGE

CONTACT OUR NEW HOME SPECIALISTS MAGGIE & JESSICA
Call Us @ 910-405-8311
info@cavinessandcates.com

### **Priced**

\$462,216

Elevation B - NO DORMER

2,432 Sq Ft

1.5 Story

4 Beds

3.0 Baths

2 Car Garage

## **About 13 Alydar Court**

- Great room with natural gas fireplace with decorative mantel and granite surround in "Absolute Black".
- Covered porch and grill patio can be accessed through the great room.
- 2 piece crown molding in foyer, great room, and kitchen/dining area.
- Open kitchen with breakfast area and island, white shaker cabinets, quartz countertops in "Frost White", natural stone mosaic backsplash in "Stormy Mist", pantry with wood shelving; Stainless steel microwave, dishwasher, and gas range.