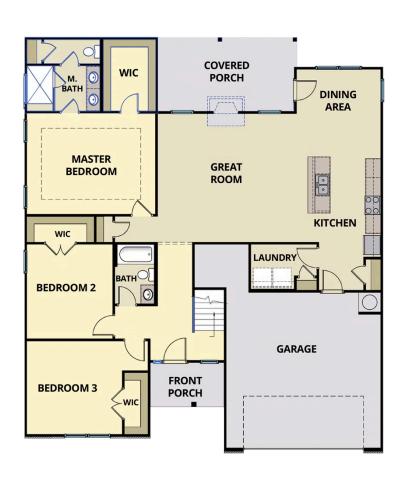

# **FIRST FLOOR**

Primary Bedroom: Down

## **About 13 Alydar Court**

- Great room with natural gas fireplace with decorative mantel and granite surround in "Absolute Black".
- Covered porch and grill patio can be accessed through the great room.
- 2 piece crown molding in foyer, great room, and kitchen/dining area.
- Open kitchen with breakfast area and island, white shaker cabinets, quartz countertops in "Frost White", natural stone mosaic backsplash in "Stormy Mist", pantry with wood shelving; Stainless steel microwave, dishwasher, and gas range.