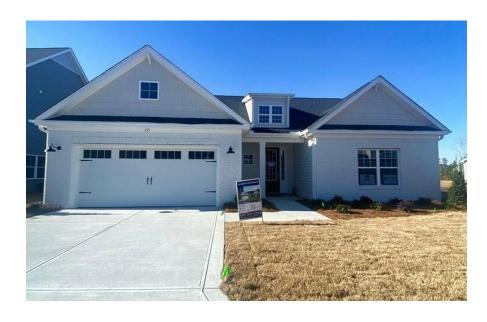

## 155 Abaco Way Hampstead, NC 28443

THE SANCTUARY AT FOREST SOUND - CAMBRIDGE

CONTACT OUR NEW HOME SPECIALISTS MAGGIE & JESSICA
Call Us @ 910-405-8311
info@cavinessandcates.com

### Priced

\$489,240

Elevation B - NO DORMER

2,432 Sq Ft

1.5 Story

4 Beds

3.0 Baths

2 Car Garage

## **About 155 Abaco Way**

- Great room with gas log fireplace with decorative mantle and granite surround in "Absolute Black".
- Kitchen features quartz countertops in "Carrara Retro", natural stone mosaic backsplash in "Stormy Mist", Seattle "Snow" shaker cabinets, pantry with wood shelving, dining area with views to the backyard, and island with sink overlooking the great room; Stainless steel microwave, dishwasher, and gas range.
- Spacious covered porch and grill patio are perfect for entertaining and easily accessible through