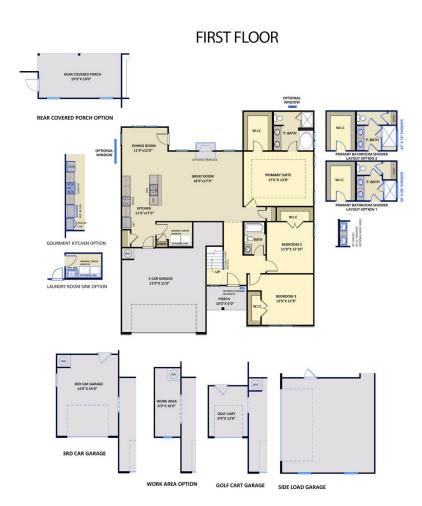

### Priced

\$489,240

Elevation B - NO DORMER

2,432 Sq Ft

1.5 Story

4 Beds

3.0 Baths

2 Car Garage

Primary Bedroom: Down

## **About 155 Abaco Way**

- Great room with gas log fireplace with decorative mantle and granite surround in "Absolute Black".
- Kitchen features quartz countertops in "Carrara Retro", natural stone mosaic backsplash in "Stormy Mist", Seattle "Snow" shaker cabinets, pantry with wood shelving, dining area with views to the backyard, and island with sink overlooking the great room; Stainless steel microwave, dishwasher, and gas range.
- Spacious covered porch and grill patio are perfect for entertaining and easily accessible through