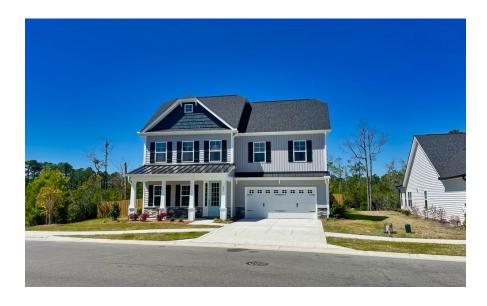

### Priced

\$564,900

3,060 Sq Ft

2.5 Story

5 Beds

4.5 Baths

2 Car Garage

Primary Bedroom: Up

#### **About 201 Second Street**

- Fenced-in backyard!
- This home plan features a spacious in-law suite on the first floor with walk-in closet, tray ceiling and crown molding and a bathroom with tile flooring, dual sinks with quartz countertops in "Niagara", white shaker cabinets with drawer bank, shower with tile surround, linen closet, and private water closet
- Great room with natural gas log fireplace with decorative mantle and granite surround in "Absolute Black"; Access to covered porch with grill patio.