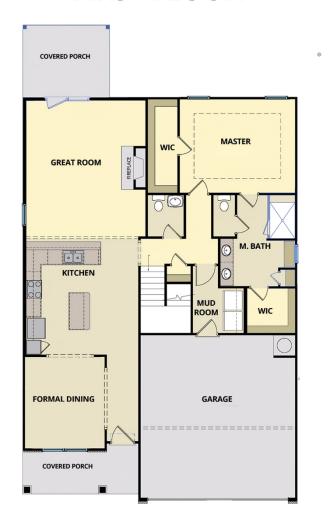

## **FIRST FLOOR**

#### **About 24 Abaco Way**

- The Rivermist home features a stunning 2 story great room featuring a natural gas fireplace with a decorative mantle and a granite surround in "Steel Grey".
- Kitchen with island and bar seating, white shaker cabinets, quartz countertops in "New Willow White", natural stone mosaic backsplash in "Carrara", and pantry; Stainless steel microwave, dishwasher, and gas range.
- Covered porch and grill patio can be accessed through the great room.
- Formal dining room painted in Sherwin Williams Tradewind with a coffered ceiling and picture