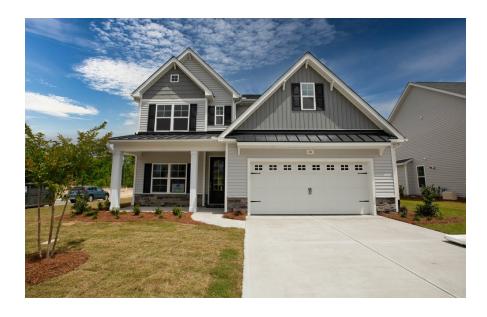

#### Priced

\$479,899

**Elevation TW** 

2,695 Sq Ft

2.0 Story

4 Beds

3.5 Baths

2 Car Garage

#### **About 24 Abaco Way**

- The Rivermist home features a stunning 2 story great room featuring a natural gas fireplace with a decorative mantle and a granite surround in "Steel Grey".
- Kitchen with island and bar seating, white shaker cabinets, quartz countertops in "New Willow White", natural stone mosaic backsplash in "Carrara", and pantry; Stainless steel microwave, dishwasher, and gas range.
- Covered porch and grill patio can be accessed through the great room.
- Formal dining room painted in Sherwin Williams Tradewind with a coffered ceiling and picture