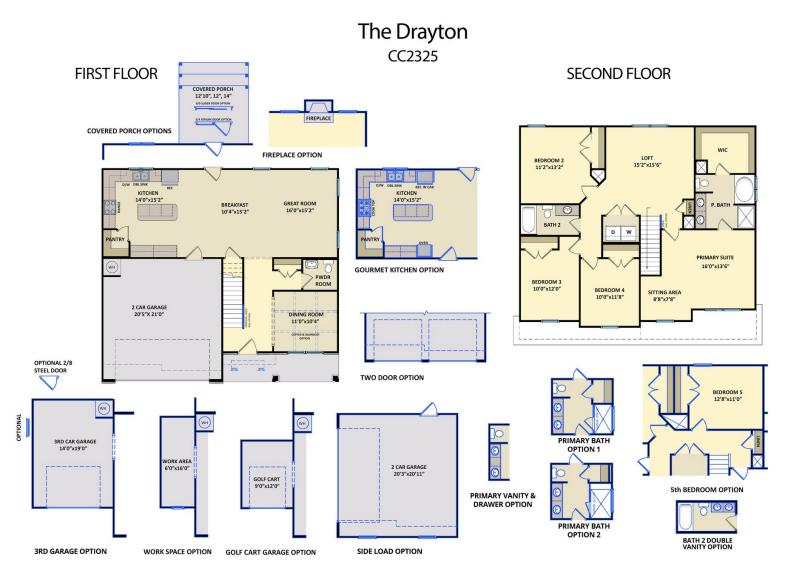

#### Priced

\$369,943

2,325 Sq Ft

2.0 Story

4 Beds

2.5 Baths

2 Car Garage

Primary Bedroom: Up

## **About 5444 Debut Avenue**

- First floor with formal dining room painted in Sherwin Williams "Moody Blue" with picture frame wainscoting detail and coffered ceiling.
- Kitchen with island is open to breakfast area and great room, granite countertops in "Luna Pearl", white shaker cabinets with silver grey island cabinets, subway tile backsplash in "Desert Gray" set in a brick pattern, and corner pantry; Stainless steel microwave, dishwasher, and gas range.
- Covered porch is easily accessible through the breakfast area.
- Great room with gas log fireplace and decorative mantle and granite surround in "Absolute Black".