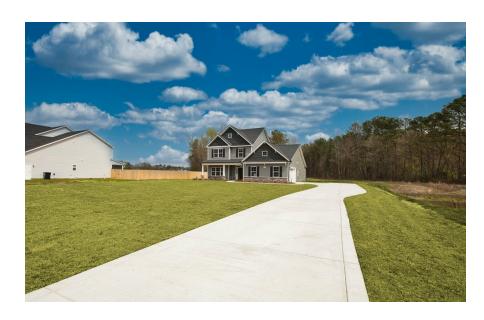

### 6812 Running Fox Rd Hope Mills, NC 28348

THE MEADOWS AT ROSLIN FARMS WEST - PAGE

CONTACT OUR NEW HOME SPECIALISTS

MAGGIE & JESSICA

Call Us @ 910-405-8311
info@cavinessandcates.com

#### **Priced**

\$449,050

**Elevation TW** 

2,927 Sq Ft

2.0 Story

4 Beds

3.5 Baths

2 Car Garage

#### **About 6812 Running Fox Rd**

- First-floor primary suite with tray ceiling and crown molding; primary bathroom with walk-in closet, dual sinks with quartz countertops in "Niagara", "Maple Charcoal" shaker cabinets with center drawer stack, garden soaking tub with tile surround, tub to ceiling tile shower, linen closet, private water closet, and tile flooring.
- Great room with built-in shelving in "Maple Charcoal" with quartz countertop lower cabinets and upper shelving, gas log fireplace with decorative mantle and surround in "Arctic Grey Marble" and access to covered porch.