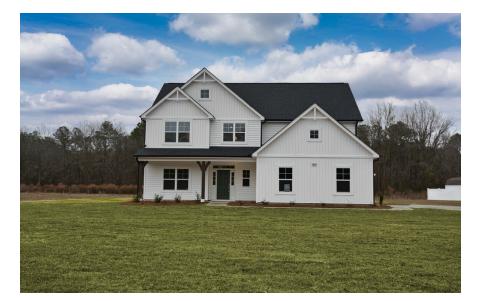

# 6840 Running Fox Road Hope Mills, NC 28348

THE MEADOWS AT ROSLIN FARMS WEST -TRENT CONTACT OUR NEW HOME SPECIALISTS **MAGGIE & JESSICA** Call Us @ 910-405-8311 info@cavinessandcates.com

\$459,600
Elevation F
3,100 Sq Ft
2.0 Story
4 Beds
3.5 Baths
2 Car Garage
Primary Bedroom: Down

# About 6840 Running Fox Road

- Enter this home from the spacious covered front porch.
- Open great room with gas log fireplace with decorative mantle and granite surround in "Absolute Black".
- Covered back porch creates the perfect outdoor living space and is easily accessible through the great room.
- Kitchen features granite countertops in "Santa Cecila Light", subway tile backsplash in "Arctic White" set in a brick pattern, Seattle "Snow" shaker cabinets, island with sink overlooking the great