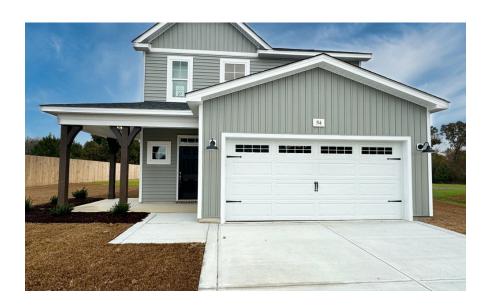

514 Harvest Meadow Crossing Jacksonville, NC 28540

HARVEST MEADOWS - BALLANTYNE II

CONTACT OUR NEW HOME SPECIALISTS

MAGGIE & JESSICA

Call Us @ 910-405-8311

info@cavinessandcates.com

## Priced

\$329,900

1,712 Sq Ft

2.0 Story

3 Beds

2.5 Baths

2 Car Garage

Primary Bedroom: Up

## **About 514 Harvest Meadow Crossing**

- Open great room with gas log fireplace with decorative mantle and granite surround in "Absolute Black".
- Kitchen with island overlooking great room, granite countertops in "Santa Cecilia Light", subway tile backsplash in "Biscuit" set in a brick pattern, pantry, and dining area with access to covered rear porch; Stainless steel microwave, dishwasher, and smooth top range.
- Half-bath with pedestal sink and oval mirror.
- Staircase with black metal balusters.