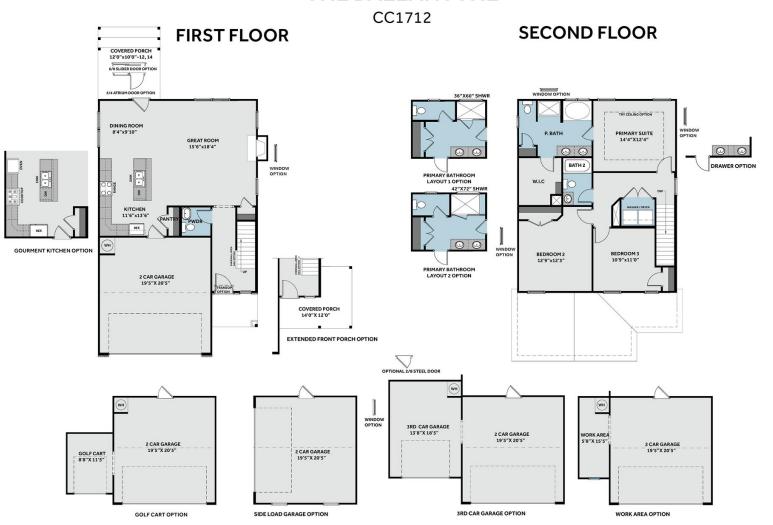

## Priced

\$329,900

1,712 Sq Ft

2.0 Story

3 Beds

2.5 Baths

2 Car Garage

Primary Bedroom: Up

## THE BALLANTYNE