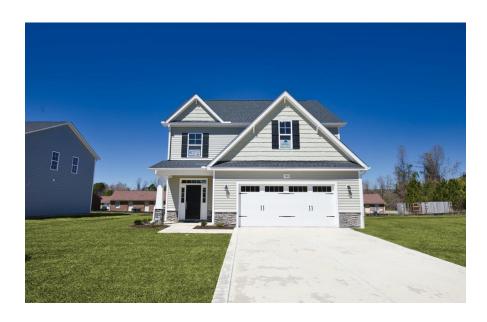

## **Priced**

\$375,000

Elevation C

2,424 Sq Ft

2.5 Story

4 Beds

2.5 Baths

2 Car Garage

## **About 520 Harvest Meadow Crossing**

- Great room with gas log fireplace with decorative mantle and granite surround in "Absolute Black".
- Open kitchen with island, granite countertop in "Santa Cecila Light", subway tile backsplash in "Arctic White" set in a brick pattern, white shaker cabinets, and extended breakfast area with views to the backyard; Stainless steel microwave, dishwasher, and smooth top range.
- Covered porch accessible through the dining area.
- Half-bath with pedestal sink and oval mirror.