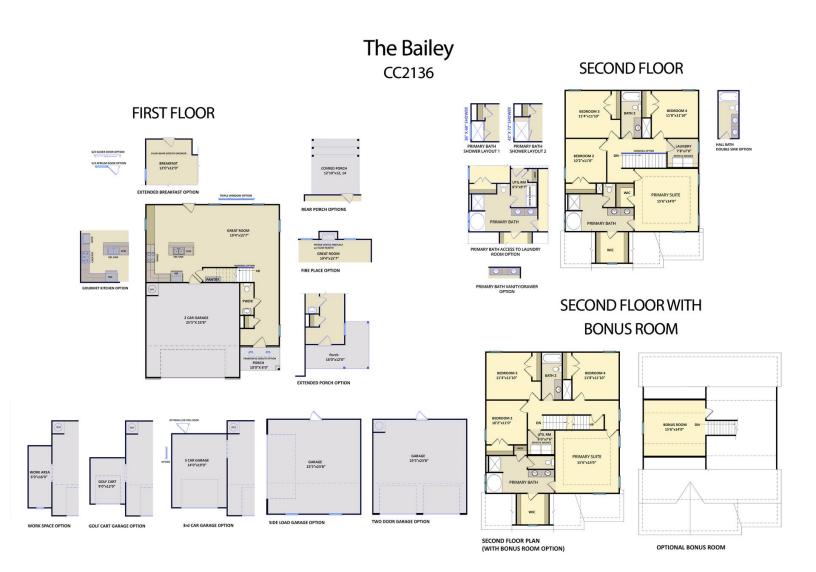

## **Priced**

\$375,000

Elevation C

2,424 Sq Ft

2.5 Story

4 Beds

2.5 Baths

2 Car Garage

Primary Bedroom: Up

## **About 520 Harvest Meadow Crossing**

- Great room with gas log fireplace with decorative mantle and granite surround in "Absolute Black".
- Open kitchen with island, granite countertop in "Santa Cecila Light", subway tile backsplash in "Arctic White" set in a brick pattern, white shaker cabinets, and extended breakfast area with views to the backyard; Stainless steel microwave, dishwasher, and smooth top range.
- Covered porch accessible through the dining area.
- Half-bath with pedestal sink and oval mirror.