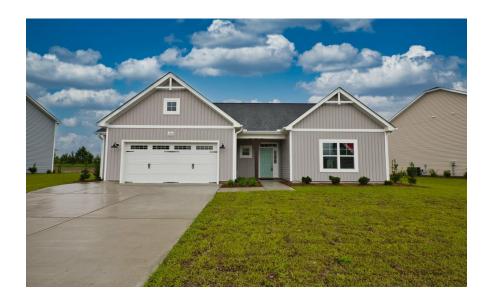

# 230 Clear View School Road Jacksonville, NC 28540

**HAYDEN PLACE - CAMBRIDGE** 

CONTACT OUR NEW HOME SPECIALISTS

MAGGIE & JESSICA

Call Us @ 910-405-8311
info@cavinessandcates.com

### Priced

\$384,900

2,432 Sq Ft

1.5 Story

4 Beds

3.0 Baths

2 Car Garage

Primary Bedroom: Down

## **About 230 Clear View School Road**

- Great room with electric fireplace with decorative mantle and granite surround in "Absolute Back".
- Open kitchen with island with sink overlooking the great room, quartz countertops in "Carrera Cloud", subway tile backsplash in "Arctic White" set in a herringbone pattern, white shaker cabinets, and pantry; Stainless steel microwave, dishwasher, and smooth top range.
- Dining area with views to the backyard and access to spacious rear covered porch.
- Primary suite on first floor with tray ceiling and crown molding and walk-in closet; Primary bath with dual sinks with quartz countertop in "Niagara", white shaker cabinets with center drawer stack,