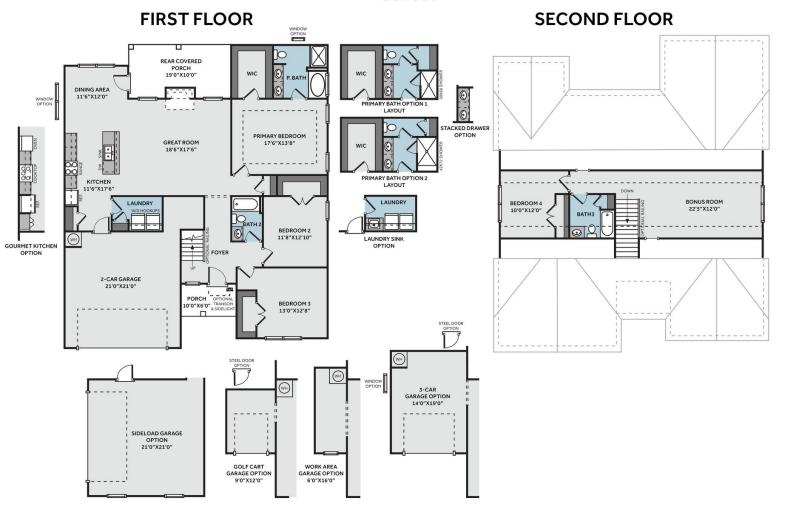

### Priced

\$384,900

2,432 Sq Ft

1.5 Story

4 Beds

3.0 Baths

2 Car Garage

Primary Bedroom: Down

### THE CAMBRIDGE

CC1850