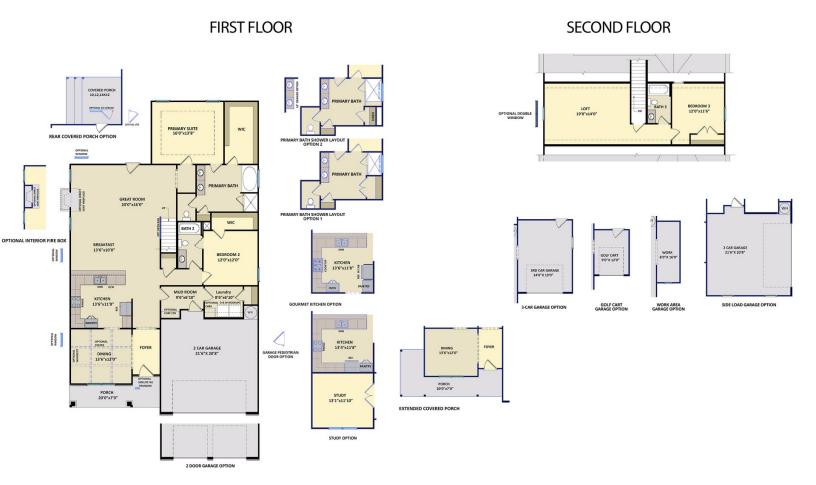

#### Priced

\$575,000

Elevation K

2,672 Sq Ft

1.5 Story

3 Beds

3.0 Baths

2 Car Garage

Primary Bedroom: Down

### **About 412 Greenbrier Acre Lane**

- Spacious great room with gas log fireplace with decorative mantle and granite surround in "Absolute Black".
- Covered porch and grill patio creates the perfect outdoor living space.
- Elegant formal dining room in Sherwin Williams "Sea Salt" with stunning coffered ceiling, and picture frame wainscoting detail.
- Staircase with oak treads.
- Gourmet kitchen features granite countertops in "Santa Ceclia Light", "Arctic White" tile backsplash