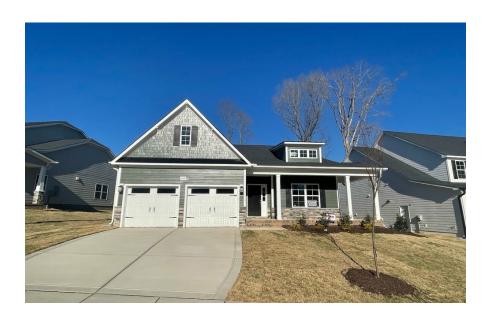

## 412 Greenbrier Acre Lane Knightdale, NC 27545

**GLENMERE GARDENS - REDWOOD** 

CONTACT OUR NEW HOME SPECIALISTS

MAGGIE & JESSICA

Call Us @ 910-405-8311

info@cavinessandcates.com

#### Priced

\$575,000

Elevation K

2,672 Sq Ft

1.5 Story

3 Beds

3.0 Baths

2 Car Garage

### **About 412 Greenbrier Acre Lane**

- Spacious great room with gas log fireplace with decorative mantle and granite surround in "Absolute Black".
- Covered porch and grill patio creates the perfect outdoor living space.
- Elegant formal dining room in Sherwin Williams "Sea Salt" with stunning coffered ceiling, and picture frame wainscoting detail.
- Staircase with oak treads.
- Gourmet kitchen features granite countertops in "Santa Ceclia Light", "Arctic White" tile backsplash