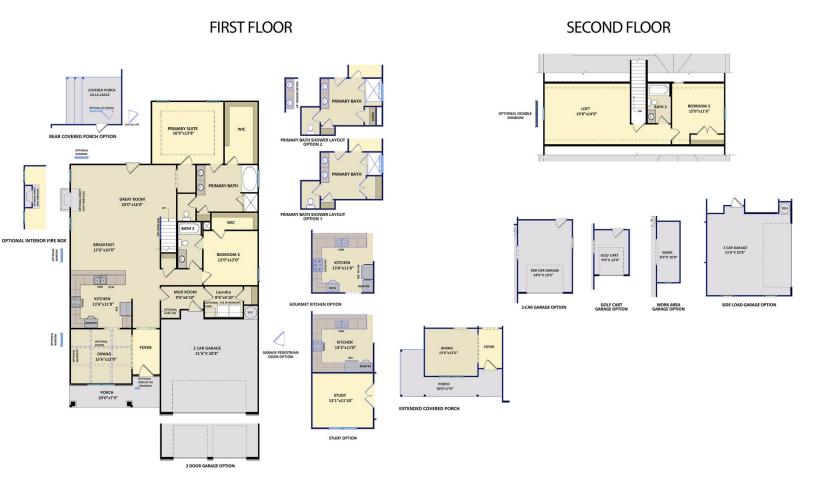

#### Priced

\$575,000

Elevation K

2,672 Sq Ft

1.5 Story

3 Beds

3.0 Baths

2 Car Garage

Primary Bedroom: Down

### **About 419 Greenbrier Acre Lane**

- Spacious great room with gas log fireplace with decorative mantle and granite surround in "Absolute Black".
- Covered porch and grill patio creates the perfect outdoor living space.
- Elegant formal dining room in Sherwin Williams "Peppercorn" with cased openings, stunning coffered ceiling, and picture frame wainscoting detail.
- Staircase with oak treads.
- Gourmet kitchen features granite countertops in "New Caledonia", "Arctic White" tile backsplash set