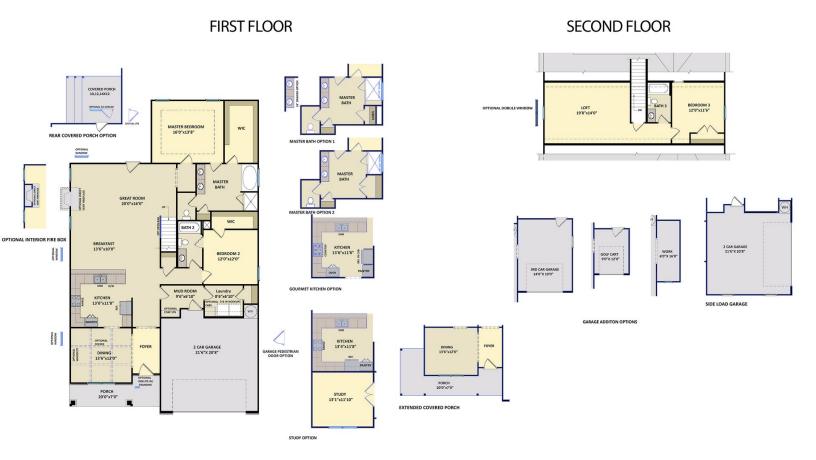

### **About 509 Glenmere Drive**

- Spacious great room with gas log fireplace
- Covered porch and grill patio creates the perfect outdoor living space
- Elegant formal dining room with stunning coffered ceiling and wainscoting detail
- Two piece crown molding throughout main living area
- Kitchen features granite countertops, subway tile backsplash, white cabinets, stainless steel microwave, dishwasher, and gas cooktop range, breakfast area, satin nickel finishes, pantry with wood shelves, and sink overlooking the great room.