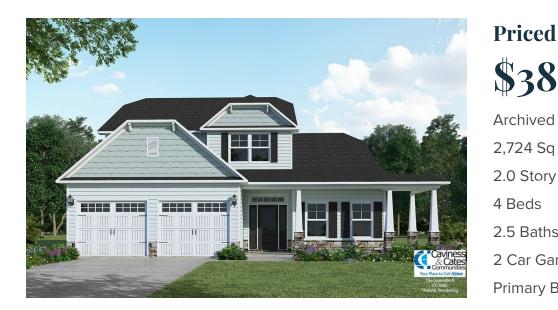

\$387,900 Archived 2/10/2022 - Elevation K 2,724 Sq Ft 2.0 Story 4 Beds 2.5 Baths 2 Car Garage

Primary Bedroom: Down