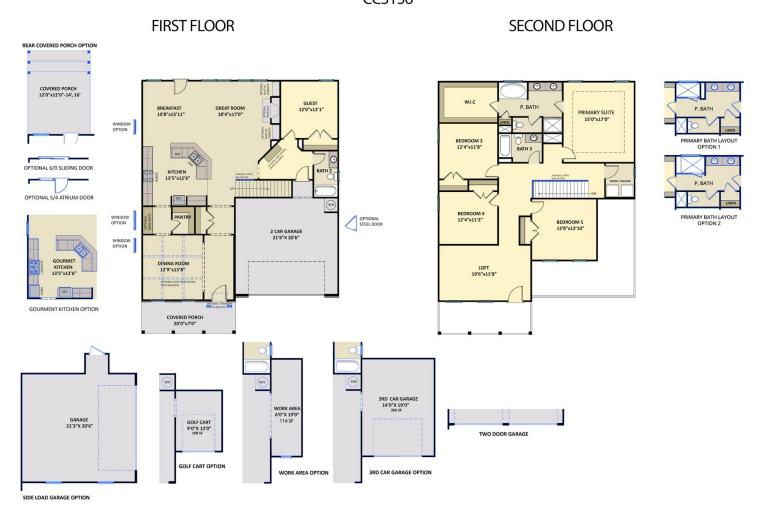

#### **Priced**

\$469,900

Elevation K

3,156 Sq Ft

2.0 Story

5 Beds

3.0 Baths

2 Car Garage

Primary Bedroom: Up

#### **About 512 Ingram Ridge Court**

- Great Room with gas log fireplace and built-in shelving
- Elegant formal dining room with stunning coffered ceiling and wainscoting detail
- Two-piece crown molding throughout main living space
- Kitchen features granite countertops, subway tile backsplash, white cabinets, stainless steel microwave, dishwasher, and gas cooktop range, satin nickel finishes, sink overlooking the great room, breakfast area, spacious butler's pantry, and pantry with wood shelves
- Guest room on 1st floor with access to hall bath with tub/shower combination.