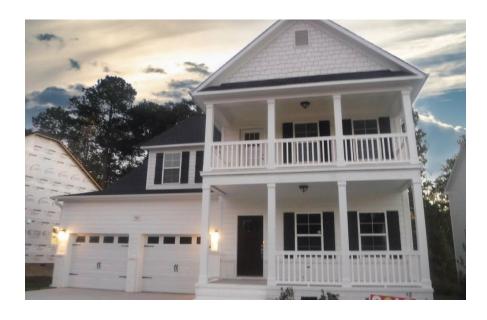

#### **Priced**

\$469,900

Elevation K

3,156 Sq Ft

2.0 Story

5 Beds

3.0 Baths

2 Car Garage

#### **About 512 Ingram Ridge Court**

- Great Room with gas log fireplace and built-in shelving
- Elegant formal dining room with stunning coffered ceiling and wainscoting detail
- Two-piece crown molding throughout main living space
- Kitchen features granite countertops, subway tile backsplash, white cabinets, stainless steel microwave, dishwasher, and gas cooktop range, satin nickel finishes, sink overlooking the great room, breakfast area, spacious butler's pantry, and pantry with wood shelves
- Guest room on 1st floor with access to hall bath with tub/shower combination.