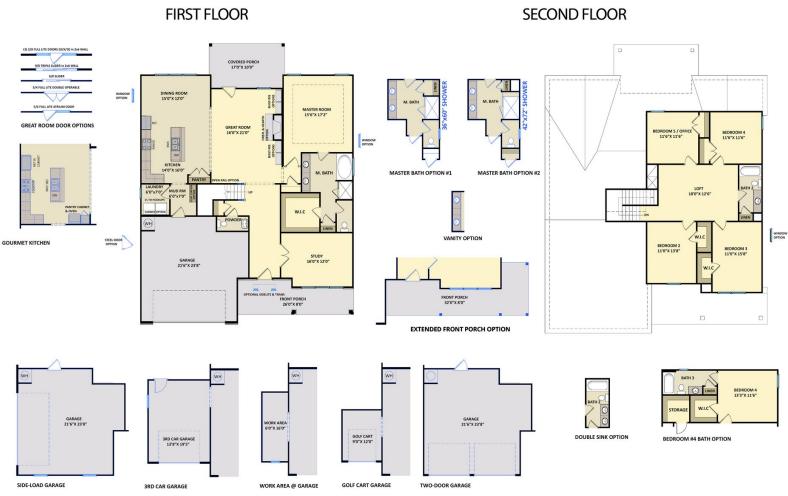

### About 513 Glenmere Drive

- First-floor master suite with beautiful tray ceiling and crown molding, spacious walk-in closet with wood shelf and sweater tower, his and hers sinks with cultured marble vanity, framed mirrors, tile shower with bench seat, tile flooring, linen closet, and private water closet
- Great room with gas log fireplace and built-in shelving and triple sliding door access to covered porch and grill patio
- Kitchen features granite countertops, subway tile backsplash, white cabinets, stainless steel microwave, dishwasher, and gas cooktop range, satin nickel finish, island with sink overlooking the

### ARCHIVED 1-7-2022

The Page CC2927

Prices, plans, dimensions, features, specifications, materials, and availability of homes or communities are subject to change without notice or obligation. Illustrations are artists depictions only and may differ from completed improvements. All prices subject to change without notice. Please contact your sales associate before writing an offer.