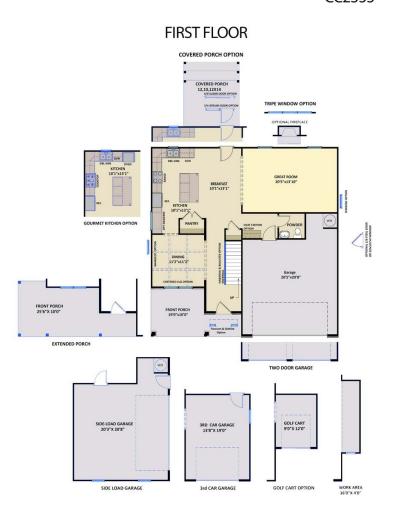

#### **About 513 Ingram Ridge Court**

- The entrance of this 2 story home showcases a 2 story ceiling with hanging light fixture. Two-piece crown molding throughout first floor living spaces.
- Eat-in kitchen with white shaker cabinets, granite counter tops, subway tile back splash, island, walk-in pantry, stainless microwave, dishwasher, and gas range, built-in desk space and window over kitchen sink with views to the backyard.
- Carolina room option
- Covered porch and grill patio in the back vard