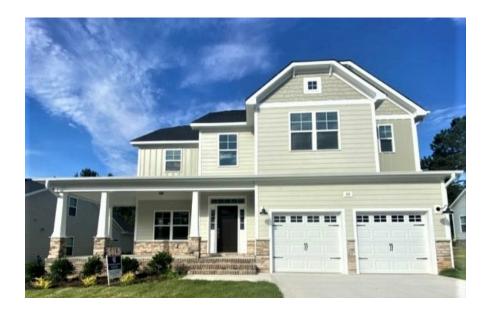

#### **Priced**

\$444,900

Elevation K

2,476 Sq Ft

2.0 Story

4 Beds

2.5 Baths

2 Car Garage

#### **About 513 Ingram Ridge Court**

- The entrance of this 2 story home showcases a 2 story ceiling with hanging light fixture. Two-piece crown molding throughout first floor living spaces.
- Eat-in kitchen with white shaker cabinets, granite counter tops, subway tile back splash, island, walk-in pantry, stainless microwave, dishwasher, and gas range, built-in desk space and window over kitchen sink with views to the backyard.
- Carolina room option
- Covered porch and grill patio in the back vard