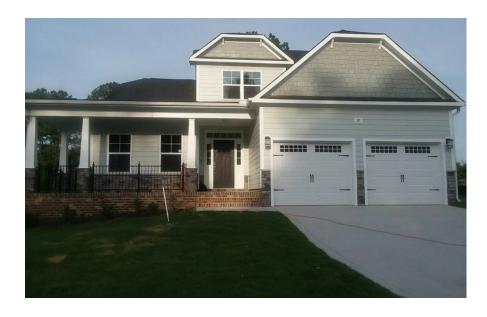

# 517 Ingram Ridge Court Knightdale, NC 27545

**GLENMERE GARDENS - GRANVILLE** 

CONTACT OUR NEW HOME SPECIALISTS

MAGGIE & JESSICA

Call Us @ 910-405-8311

info@cavinessandcates.com

#### **Priced**

\$489,900

Elevation K

2,845 Sq Ft

2.0 Story

4 Beds

2.5 Baths

2 Car Garage

### **About 517 Ingram Ridge Court**

- Great Room with gas log fireplace
- Kitchen features breakfast area, granite countertops, arctic white subway tile backsplash, white shaker cabinets, stainless steel microwave, dishwasher, gas range, satin nickel finishes, pantry with wood shelving, and sink overlooking the great room!
- Elegant formal dining room with stunning coffered ceiling, wainscoting detail, and cased openings
- Two-piece crown molding throughout main living area
- Carolina room with access to covered norch and drill natio creates the perfect outdoor space