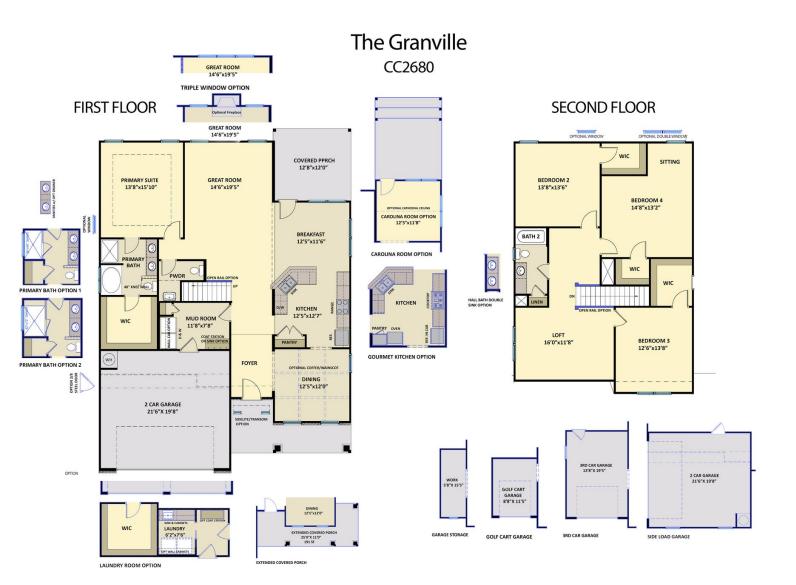

#### **Priced**

\$489,900

Elevation K

2,845 Sq Ft

2.0 Story

4 Beds

2.5 Baths

2 Car Garage

Primary Bedroom: Down

### **About 517 Ingram Ridge Court**

- Great Room with gas log fireplace
- Kitchen features breakfast area, granite countertops, arctic white subway tile backsplash, white shaker cabinets, stainless steel microwave, dishwasher, gas range, satin nickel finishes, pantry with wood shelving, and sink overlooking the great room!
- Elegant formal dining room with stunning coffered ceiling, wainscoting detail, and cased openings
- Two-piece crown molding throughout main living area
- Carolina room with access to covered norch and drill natio creates the perfect outdoor space