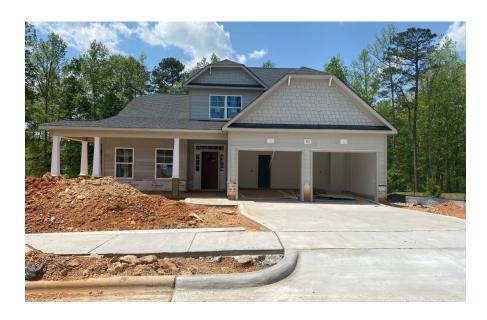

#### Priced

\$402,900

Archived 2/10/2022 - Elevation K

2,845 Sq Ft

2.0 Story

4 Beds

2.5 Baths

2 Car Garage

### **About 521 Glenmere Drive**

- Great Room with gas log fireplace
- Kitchen features breakfast area, granite countertops, subway tile backsplash, white cabinets, stainless steel microwave, dishwasher, gas cooktop range, satin nickel finishes, pantry with wood shelves, and sink overlooking the great room!
- Elegant formal dining room with stunning coffered ceiling, wainscoting detail, and cased openings
- Two piece crown molding throughout main living area
- Carolina room with access to covered norch and drill natio which creates the perfect outdoor.