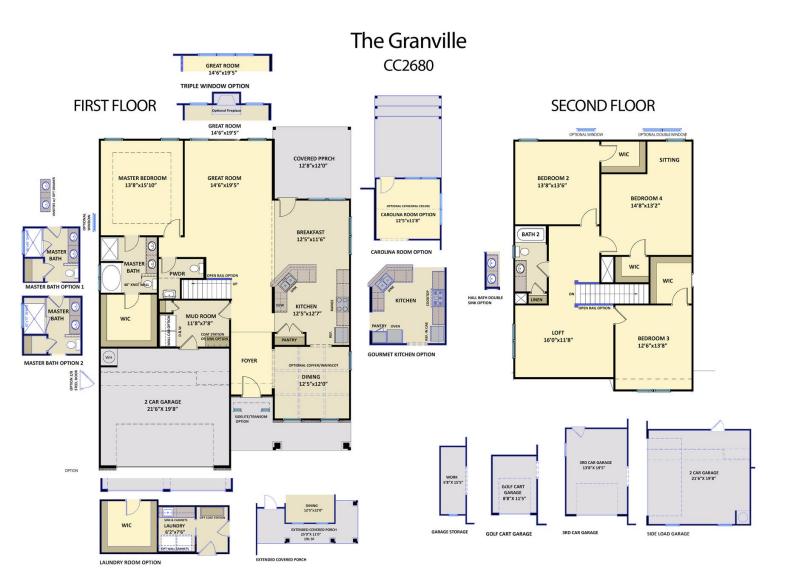

#### Priced

\$402,900

Archived 2/10/2022 - Elevation K

2,845 Sq Ft

2.0 Story

4 Beds

2.5 Baths

2 Car Garage

Primary Bedroom: Down

### **About 521 Glenmere Drive**

- Great Room with gas log fireplace
- Kitchen features breakfast area, granite countertops, subway tile backsplash, white cabinets, stainless steel microwave, dishwasher, gas cooktop range, satin nickel finishes, pantry with wood shelves, and sink overlooking the great room!
- Elegant formal dining room with stunning coffered ceiling, wainscoting detail, and cased openings
- Two piece crown molding throughout main living area
- Carolina room with access to covered norch and drill natio which creates the perfect outdoor.