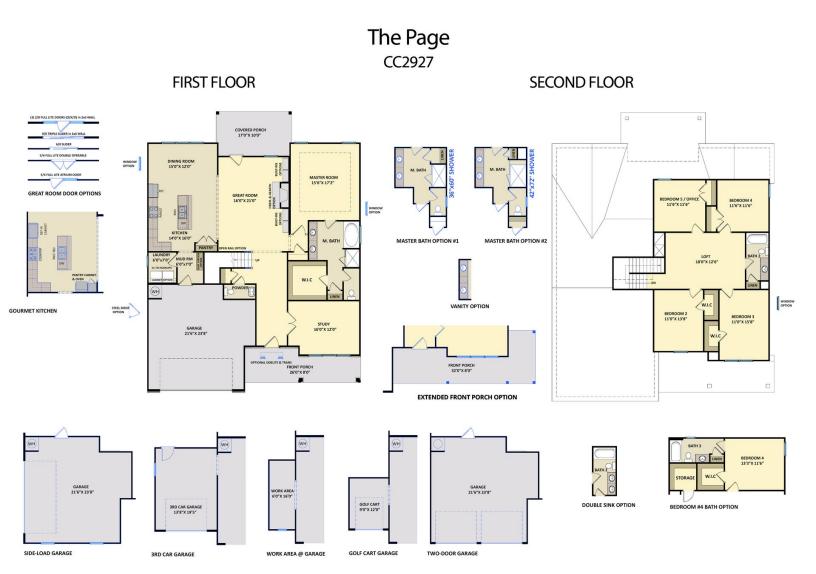

#### Priced

\$499,900

Elevation KS

2,927 Sq Ft

2.0 Story

4 Beds

3.5 Baths

2 Car Garage

Primary Bedroom: Down

## **About 529 Ingram Ridge Court**

- First-floor master suite with tray ceiling, walk-in closet with sweater tower and wood shelving, double vanities with cultured marble countertops and framed mirrors, white shaker cabinets, linen closet, private water closet, garden tub with tile surround, and separate tiled shower.
- Great room with gas fireplace with built-ins on both sides, a decorative mantle and granite surround in "Steel Grey".
- Covered porch and grill patio is easily accessible through the great room.
- Kitchen open to great room with island, white shaker cabinets, granite countertops in "Luna Pearl",