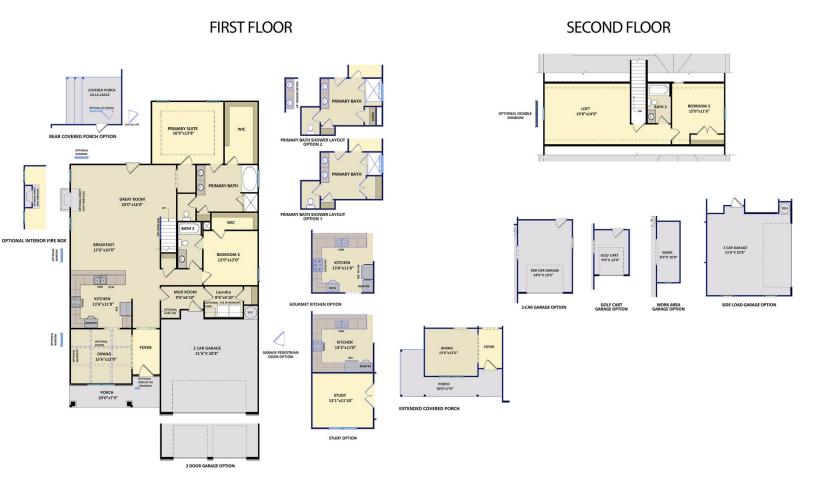

#### Priced

\$499,644

Elevation K

2,672 Sq Ft

1.5 Story

3 Beds

3.0 Baths

2 Car Garage

Primary Bedroom: Down

### **About 537 Ingram Ridge Court**

- Spacious great room with gas log fireplace with decorative mantle and granite surround in "Steel Grey".
- Covered deck and grill deck creates the perfect outdoor living space.
- Elegant formal dining room in Sherwin Williams "Cadet" with stunning coffered ceiling and wainscoting detail
- Two-piece crown molding and cased openings throughout main living area.
- Staircase with metal halusters