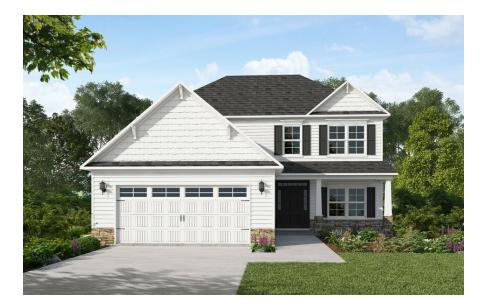

2549 Longleaf Pine Circle Leland, NC 28451 GRAYSON PARK - CLAYTON CONTACT OUR NEW HOME SPECIALISTS **MAGGIE & JESSICA** Call Us @ 910-405-8311 info@cavinessandcates.com

Priced

About 2549 Longleaf Pine Circle

\$301,373 ARCHIVED 07/07/2022 - Elevation D 2,560 Sq Ft 2.0 Story 4 Beds 3.5 Baths 2 Car Garage Primary Bedroom: Down

- Master suite on first floor with tray ceiling & crown molding, his and hers sinks with cultured marble vanity, garden soaking tub and separate shower with tile surround, linen closet, tile flooring, private water closet, walk-in closet
- Great room with gas log fireplace
- Covered porch creates the perfect outdoor living space
- Elegant formal Dining Room with coffered ceiling and wainscoting detail
- Kitchen features granite countertops, subway tile backsplash, antique white cabinets, stainless