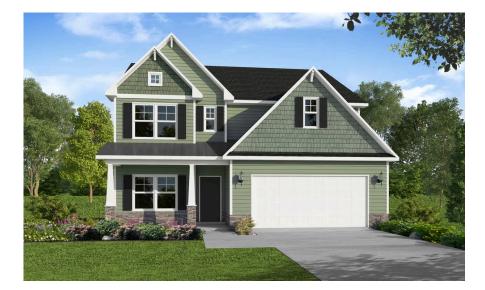

## 2574 Longleaf Pine Circle Leland, NC 28451

**GRAYSON PARK - RIVERMIST** 

CONTACT OUR NEW HOME SPECIALISTS **MAGGIE & JESSICA** Call Us @ 910-405-8311 info@cavinessandcates.com

Elevation C 2,695 Sq Ft 2.0 Story 4 Beds 2.5 Baths 2 Car Garage Primary Bedroom: Down

## About 2574 Longleaf Pine Circle

- The Rivermist home features a stunning 2 story great room with second-floor catwalk, and a gas log fireplace
- First-floor master suite features his and hers sinks, his and hers walk-in closets, garden soaking tub and separate shower, linen closet, and private water closet
- Kitchen features stainless steel microwave, dishwasher, and gas cooktop range, satin nickel finishes, sink overlooking the great room, island, and pantry cabinets
- Laundry room on 1st floor