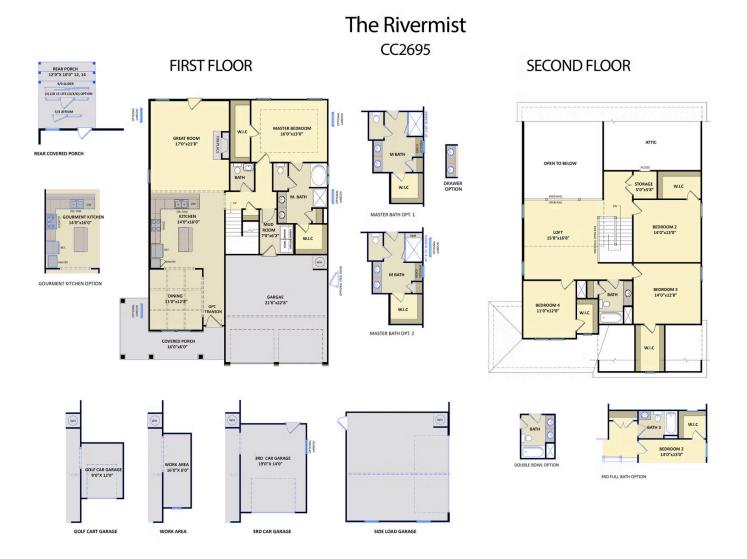

## 2574 Longleaf Pine Circle Leland, NC 28451

**GRAYSON PARK - RIVERMIST** 

CONTACT OUR NEW HOME SPECIALISTS **MAGGIE & JESSICA** Call Us @ 910-405-8311 info@cavinessandcates.com

Elevation C 2,695 Sq Ft 2.0 Story 4 Beds 2.5 Baths 2 Car Garage Primary Bedroom: Down

## About 2574 Longleaf Pine Circle

- The Rivermist home features a stunning 2 story great room with second-floor catwalk, and a gas log fireplace
- First-floor master suite features his and hers sinks, his and hers walk-in closets, garden soaking tub and separate shower, linen closet, and private water closet
- Kitchen features stainless steel microwave, dishwasher, and gas cooktop range, satin nickel finishes, sink overlooking the great room, island, and pantry cabinets
- Laundry room on 1st floor