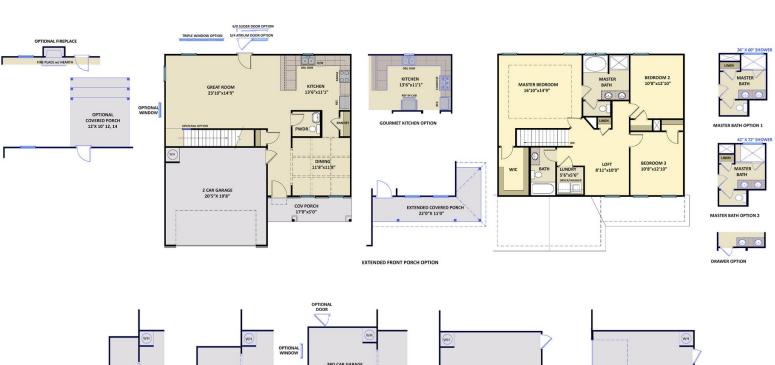

tition-size swimming pool and kiddie pool; lighted tennis courts; playground; sidewalks; and walking trails! Visit Grayson Park today and find a place to call home!

#### ...Read More Online

Prices, plans, dimensions, features, specifications, materials, and availability of homes or communities are subject to change without notice or obligation. Illustrations are artists depictions only and may differ from completed improvements. All prices subject to change without notice. Please contact your sales associate before writing an offer.





# 2577 Longleaf Pine Circle Leland, NC 28451

**GRAYSON PARK - MEADOWBROOK** 

CONTACT OUR NEW HOME SPECIALISTS

MAGGIE & JESSICA

Call Us @ 910-405-8311

info@cavinessandcates.com

## **ARCHIVED**

# The Meadowbrook

FIRST FLOOR

#### **SECOND FLOOR**