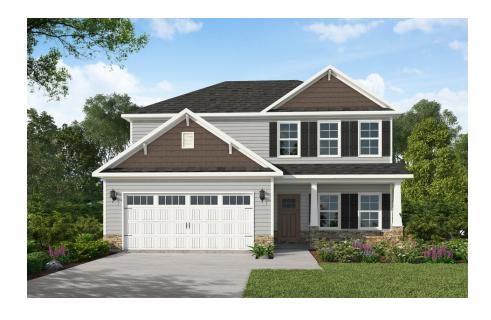

# 2577 Longleaf Pine Circle Leland, NC 28451

GRAYSON PARK - MEADOWBROOK

CONTACT OUR NEW HOME SPECIALISTS

MAGGIE & JESSICA

Call Us @ 910-405-8311

info@cavinessandcates.com

### Priced

\$284,900

Elevation C

1,997 Sq Ft

2.0 Story

3 Beds

2.5 Baths

2 Car Garage

## **About 2577 Longleaf Pine Circle**

- Great room with gas log fireplace
- Covered porch creates the perfect outdoor space
- Open kitchen features granite countertops, subway tile backsplash, white cabinets, stainless steel
  microwave, dishwasher, and gas cooktop range, satin nickel finishes, pantry, and sink with views to
  the backyard
- Elegant formal dining room with stunning coffered ceiling and wainscoting detail
- Half bath with tile flooring, pedestal sink, and oval mirror