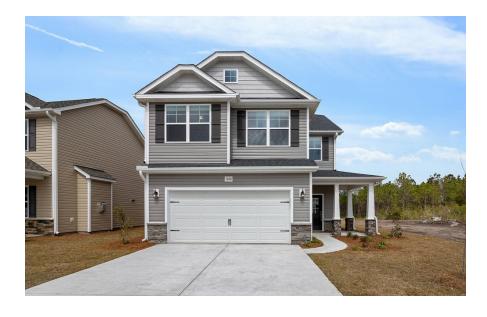

## 2601 Longleaf Pine Circle Leland, NC 28451

**GRAYSON PARK - SPRINGFIELD** 

CONTACT OUR NEW HOME SPECIALISTS

MAGGIE & JESSICA

Call Us @ 910-405-8311

info@cavinessandcates.com

### Priced

\$261,132

Elevation K

1,884 Sq Ft

2.0 Story

4 Beds

2.5 Baths

2 Car Garage

## **About 2601 Longleaf Pine Circle**

- This home features Great room with corner gas log fireplace
- Covered porch creates the perfect outdoor space
- Kitchen features granite countertops, subway tile backsplash, white cabinets, stainless steel microwave, dishwasher, and gas cook top range; satin nickel finishes, corner pantry, and the sink overlooks the great room!
- Half bath with pedestal sink and oval mirror
- Second floor features the Master Suite with tray ceiling, crown molding, walk-in closet with natural