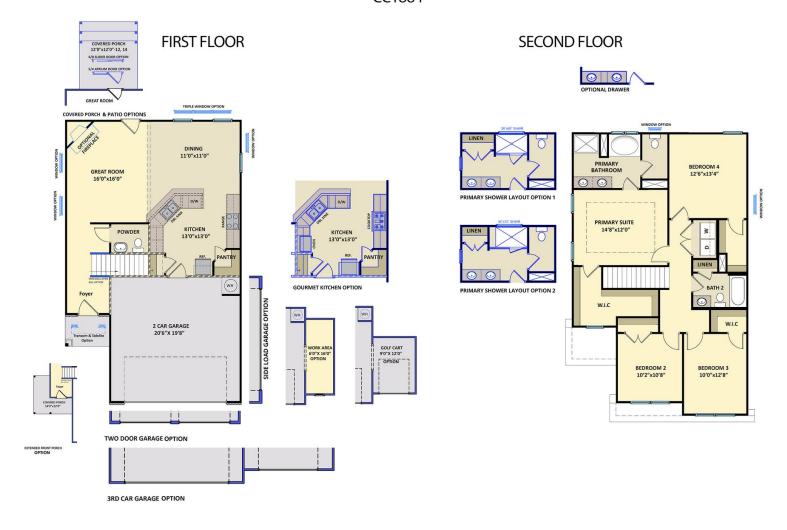

### Priced

\$261,132

Elevation K

1,884 Sq Ft

2.0 Story

4 Beds

2.5 Baths

2 Car Garage

Primary Bedroom: Up

## **About 2601 Longleaf Pine Circle**

- This home features Great room with corner gas log fireplace
- Covered porch creates the perfect outdoor space
- Kitchen features granite countertops, subway tile backsplash, white cabinets, stainless steel microwave, dishwasher, and gas cook top range; satin nickel finishes, corner pantry, and the sink overlooks the great room!
- Half bath with pedestal sink and oval mirror
- Second floor features the Master Suite with tray ceiling, crown molding, walk-in closet with natural