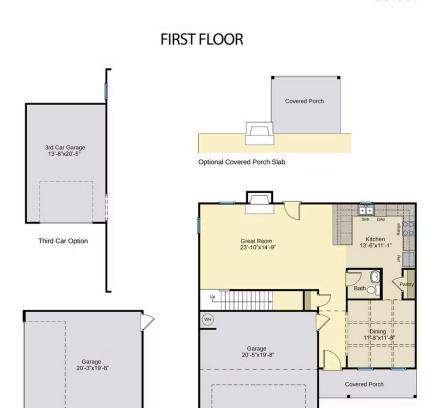

## **Priced**

\$262,538

Elevation C

1,997 Sq Ft

2.0 Story

3 Beds

2.5 Baths

2 Car Garage

## **About 2605 Longleaf Pine Circle**

- Great room with gas log fireplace
- Covered porch creates the perfect outdoor space
- Open kitchen features granite countertops, subway tile backsplash, white cabinets, stainless steel
  microwave, dishwasher, and gas cook top range, satin nickel finishes, pantry, and sink with views to
  the backyard
- Elegant formal dining room with stunning coffered ceiling and wainscoting detail
- Half bath with pedestal sink and oval mirror

Side Load Option