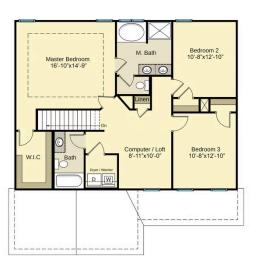

## **Priced**

\$262,538

Elevation C

1,997 Sq Ft

2.0 Story

3 Beds

2.5 Baths

2 Car Garage

Primary Bedroom: Up

#### SECOND FLOOR

Prices, plans, dimensions, features, specifications, materials, and availability of homes or communities are subject to change without notice or obligation. Illustrations are artists depictions only and may differ from completed improvements. All prices subject to change without notice. Please contact you sales associate before writing an offer.