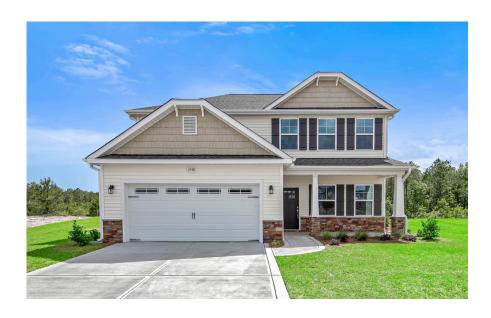

## 2605 Longleaf Pine Circle Leland, NC 28451

**GRAYSON PARK - MEADOWBROOK** 

CONTACT OUR NEW HOME SPECIALISTS

MAGGIE & JESSICA

Call Us @ 910-405-8311

info@cavinessandcates.com

## **Priced**

\$262,538

Elevation C

1,997 Sq Ft

2.0 Story

3 Beds

2.5 Baths

2 Car Garage

## **About 2605 Longleaf Pine Circle**

- Great room with gas log fireplace
- Covered porch creates the perfect outdoor space
- Open kitchen features granite countertops, subway tile backsplash, white cabinets, stainless steel
  microwave, dishwasher, and gas cook top range, satin nickel finishes, pantry, and sink with views to
  the backyard
- Elegant formal dining room with stunning coffered ceiling and wainscoting detail
- Half bath with pedestal sink and oval mirror