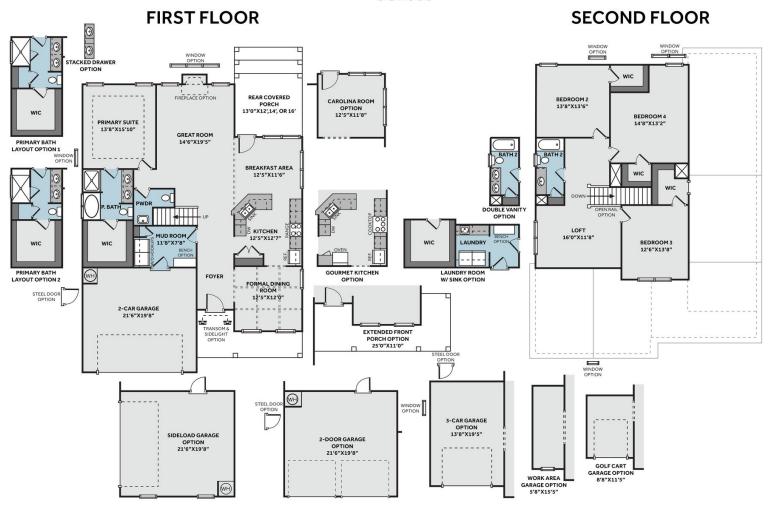

### **Priced**

\$479,000

2,724 Sq Ft

2.0 Story

4 Beds

2.5 Baths

2 Car Garage

Primary Bedroom: Down

## **About 2729 Longleaf Pine Circle**

- Great room with gas log fireplace with floating mantle stained in "Loft Pine".
- Formal dining room painted in Sherwin Williams "Cityscape" with two-piece crown molding and picture frame wainscoting detail.
- Kitchen with breakfast area and sink overlooking the great room, quartz countertops in "Carrera Retro", subway tile backsplash in "Desert Gray" set in a herringbone pattern, white shaker cabinets, and pantry; Stainless steel microwave, dishwasher, and gas range.
- Rear covered porch is easily accessible through the breakfast area.

#### THE GRANVILLE

CC2680