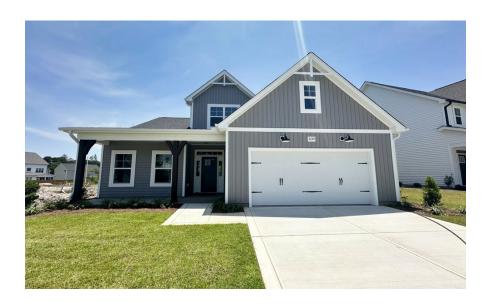

# 2729 Longleaf Pine Circle Leland, NC 28451

**GRAYSON PARK - GRANVILLE** 

CONTACT OUR NEW HOME SPECIALISTS

MAGGIE & JESSICA

Call Us @ 910-405-8311

info@cavinessandcates.com

### **Priced**

\$479,000

2,724 Sq Ft

2.0 Story

4 Beds

2.5 Baths

2 Car Garage

Primary Bedroom: Down

## **About 2729 Longleaf Pine Circle**

- Great room with gas log fireplace with floating mantle stained in "Loft Pine".
- Formal dining room painted in Sherwin Williams "Cityscape" with two-piece crown molding and picture frame wainscoting detail.
- Kitchen with breakfast area and sink overlooking the great room, quartz countertops in "Carrera Retro", subway tile backsplash in "Desert Gray" set in a herringbone pattern, white shaker cabinets, and pantry; Stainless steel microwave, dishwasher, and gas range.
- Rear covered porch is easily accessible through the breakfast area.