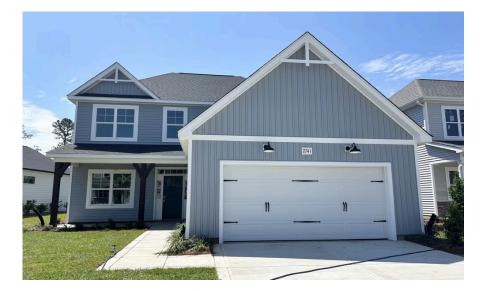

2741 Longleaf Pine Circle Leland, NC 28451

**GRAYSON PARK - CLAYTON** 

CONTACT OUR NEW HOME SPECIALISTS **MAGGIE & JESSICA** Call Us @ 910-405-8311 info@cavinessandcates.com

Priced \$459,900 2,560 Sq Ft 2.0 Story 4 Beds 3.5 Baths 2 Car Garage Primary Bedroom: Down

# About 2741 Longleaf Pine Circle

- Great room featuring a gas log fireplace with a floating mantle stained in "Grey Chestnut," and convenient access to the rear covered porch.
- Formal dining room off of foyer painted in Sherwin WIIIiams "Gale Force" with two-piece crown molding with picture frame wainscotting detail.
- Primary suite on the first floor with tray ceiling and crown molding; Primary bath with dual sinks and quartz countertop in "Niagara", shaker cabinets in "Smoke" with center drawer stack, tile shower, linen closet, private water closet, tile flooring, and access to walk-in closet.

2741 Longleaf Pine Circle Leland, NC 28451

**GRAYSON PARK - CLAYTON** 

CONTACT OUR NEW HOME SPECIALISTS **MAGGIE & JESSICA** Call Us @ 910-405-8311 info@cavinessandcates.com