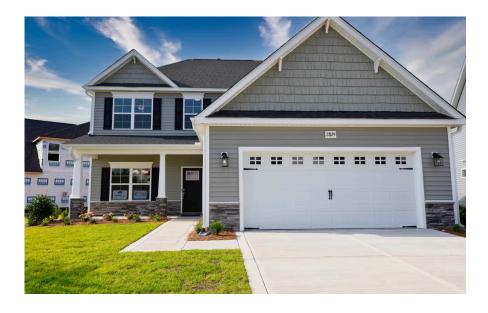

## 2829 Longleaf Pine Circle Leland, NC 28451

**GRAYSON PARK - CLAYTON** 

CONTACT OUR NEW HOME SPECIALISTS

MAGGIE & JESSICA

Call Us @ 910-405-8311
info@cavinessandcates.com

### Priced

\$388,900

ARCHIVED 07/07/2022 - Elevation D

2,560 Sq Ft

2.0 Story

4 Beds

3.5 Baths

2 Car Garage

## **About 2829 Longleaf Pine Circle**

- Primary suite on first floor with tray ceiling & crown molding, dual sinks with quartz countertops in "Niagara", garden soaking tub and separate shower with tile surround, linen closet, tile flooring, private water closet, and walk-in closet.
- Great room with gas log fireplace with decorative mantle and granite surround in "Absolute Black".
- Covered porch creates the perfect outdoor living space.
- Elegant formal Dining Room painted in Sherwin Williams Oyster Bay with coffered ceiling and picture frame wainscoting detail.