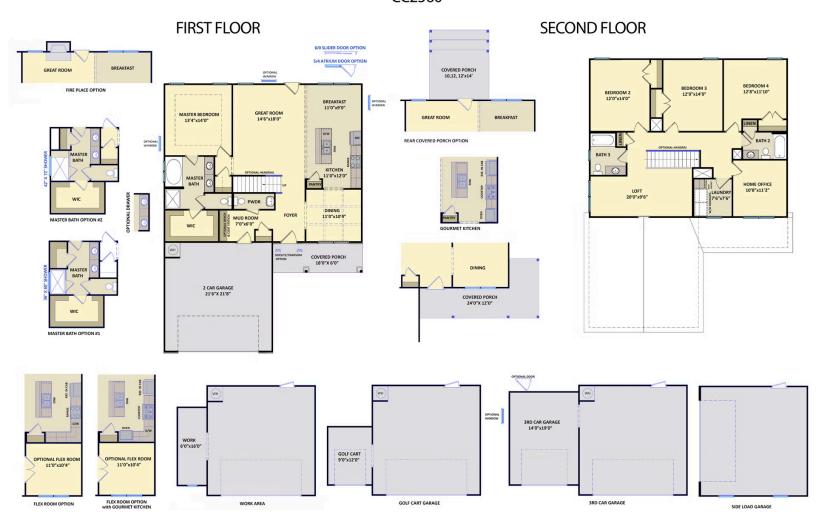

Primary Bedroom: Down

## **About 2829 Longleaf Pine Circle**

- Primary suite on first floor with tray ceiling & crown molding, dual sinks with quartz countertops in "Niagara", garden soaking tub and separate shower with tile surround, linen closet, tile flooring, private water closet, and walk-in closet.
- Great room with gas log fireplace with decorative mantle and granite surround in "Absolute Black".
- Covered porch creates the perfect outdoor living space.
- Elegant formal Dining Room painted in Sherwin Williams Oyster Bay with coffered ceiling and picture frame wainscoting detail.

# The Clayton