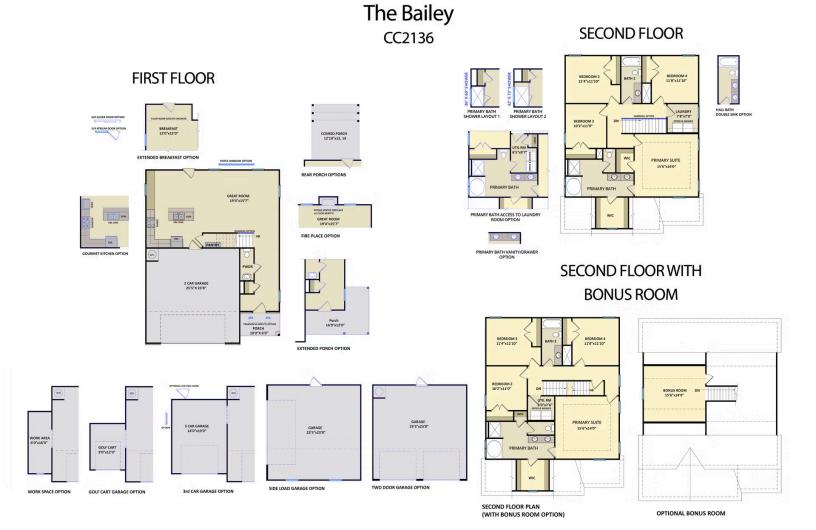

2837 Longleaf Pine Circle Leland, NC 28451

**GRAYSON PARK - BAILEY** 

CONTACT OUR NEW HOME SPECIALISTS **MAGGIE & JESSICA** Call Us @ 910-405-8311 info@cavinessandcates.com

\$359,562
Elevation K
2,424 Sq Ft
2.0 Story
4 Beds
2.5 Baths
2 Car Garage
Primary Bedroom: Up

## About 2837 Longleaf Pine Circle

- Great room with natural gas fireplace featuring a decorative mantle with granite surround in Absolute Black.
- Open kitchen with island and extended breakfast area with white shaker cabinets, "Santa Cecilia Light" granite countertops, Arctic White subway tile set in brick pattern; Stainless steel microwave, dishwasher, and gas range.
- Dining room with access to covered porch.
- Master suite on the second floor with tray ceiling, walk-in closet, master bath with cultured marble