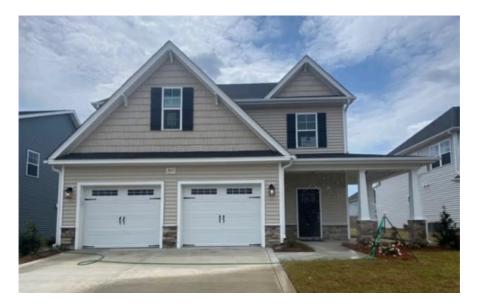

2837 Longleaf Pine Circle Leland, NC 28451

**GRAYSON PARK - BAILEY** 

CONTACT OUR NEW HOME SPECIALISTS **MAGGIE & JESSICA** Call Us @ 910-405-8311 info@cavinessandcates.com

\$359,562
Elevation K
2,424 Sq Ft
2.0 Story
4 Beds
2.5 Baths
2 Car Garage
Primary Bedroom: Up

## About 2837 Longleaf Pine Circle

- Great room with natural gas fireplace featuring a decorative mantle with granite surround in Absolute Black.
- Open kitchen with island and extended breakfast area with white shaker cabinets, "Santa Cecilia Light" granite countertops, Arctic White subway tile set in brick pattern; Stainless steel microwave, dishwasher, and gas range.
- Dining room with access to covered porch.
- Master suite on the second floor with tray ceiling, walk-in closet, master bath with cultured marble