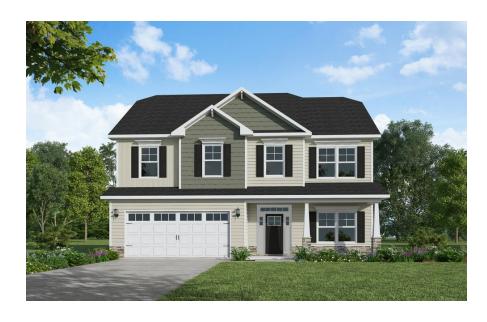

# 2842 Longleaf Pine Circle Leland, NC 28451

**GRAYSON PARK - DRAYTON** 

CONTACT OUR NEW HOME SPECIALISTS

MAGGIE & JESSICA

Call Us @ 910-405-8311

info@cavinessandcates.com

### Priced

\$344,423

Elevation D

2,325 Sq Ft

2.0 Story

4 Beds

2.5 Baths

2 Car Garage

## **About 2842 Longleaf Pine Circle**

- Great room features a natural gas fireplace with a decorative mantle and a granite surround in Absolute Black.
- Kitchen open to breakfast area and great room with island, white shaker cabinets, granite countertops in "Azul Platino", subway tile backsplash in "Desert Grey" set in brick pattern, and pantry; Stainless steel microwave, dishwasher, and gas range.
- Formal dining room painted in Sherwin Williams "Rainwashed" with picture frame wainscoting detail and coffered ceiling.