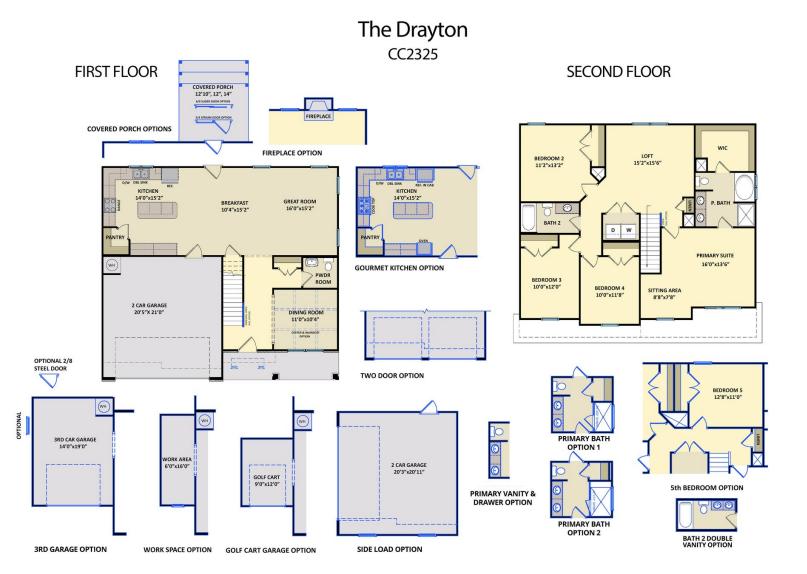

### Priced

\$344,423

Elevation D

2,325 Sq Ft

2.0 Story

4 Beds

2.5 Baths

2 Car Garage

Primary Bedroom: Up

## **About 2842 Longleaf Pine Circle**

- Great room features a natural gas fireplace with a decorative mantle and a granite surround in Absolute Black.
- Kitchen open to breakfast area and great room with island, white shaker cabinets, granite countertops in "Azul Platino", subway tile backsplash in "Desert Grey" set in brick pattern, and pantry; Stainless steel microwave, dishwasher, and gas range.
- Formal dining room painted in Sherwin Williams "Rainwashed" with picture frame wainscoting detail and coffered ceiling.