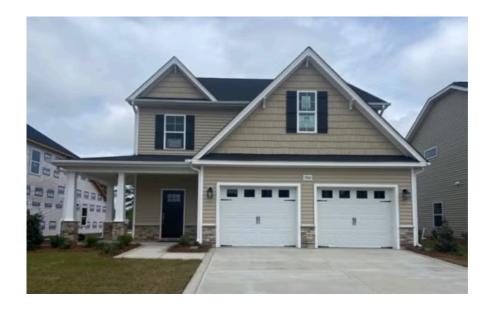

# 2846 Longleaf Pine Circle Leland, NC 28451

**GRAYSON PARK - BAILEY** 

CONTACT OUR NEW HOME SPECIALISTS

MAGGIE & JESSICA

Call Us @ 910-405-8311

info@cavinessandcates.com

#### **Priced**

\$358,892

Elevation K

2,424 Sq Ft

2.0 Story

4 Beds

2.5 Baths

2 Car Garage

## **About 2846 Longleaf Pine Circle**

- Great room with natural gas log fireplace with decorative mantle and granite surround in "Absolute Black"
- Open kitchen with island and extended breakfast area with views to the backyard, antique white shaker cabinets, granite countertops in "Santa Cecila Light", subway tile backsplash in "Biscuit" set in a herringbone pattern; Stainless steel microwave, dishwasher, and natural gas range.
- Covered porch is easily accessible through the dining area.
- Powder room.