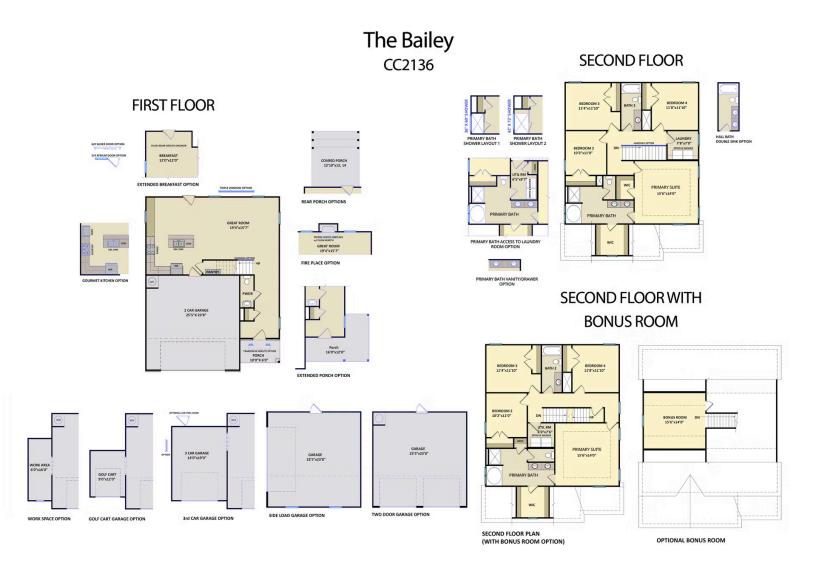

#### **Priced**

\$358,892

Elevation K

2,424 Sq Ft

2.0 Story

4 Beds

2.5 Baths

2 Car Garage

## **About 2846 Longleaf Pine Circle**

- Great room with natural gas log fireplace with decorative mantle and granite surround in "Absolute Black"
- Open kitchen with island and extended breakfast area with views to the backyard, antique white shaker cabinets, granite countertops in "Santa Cecila Light", subway tile backsplash in "Biscuit" set in a herringbone pattern; Stainless steel microwave, dishwasher, and natural gas range.
- Covered porch is easily accessible through the dining area.
- Powder room.