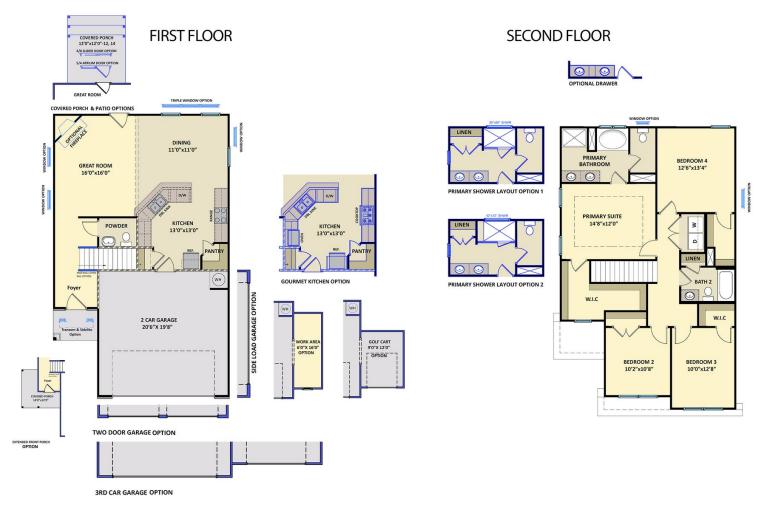

## About 4302 Longleaf Pine Circle

- This home sits on a corner lot
- Great room with corner gas log fireplace
- Covered porch creates the perfect outdoor space
- Kitchen features granite countertops, subway tile backsplash, grey cabinets, stainless steel microwave, dishwasher, and gas cook top range; satin nickel finishes, corner pantry, and the sink overlooks the great room!
- Half bath with tile flooring, pedestal sink, and oval mirror

Priced \$261,221

Elevation K 1,884 Sq Ft 2.0 Story 4 Beds 2.5 Baths 2 Car Garage Primary Bedroom: Up

4302 Longleaf Pine Circle Leland, NC 28451 GRAYSON PARK - SPRINGFIELD CONTACT OUR NEW HOME SPECIALISTS **MAGGIE & JESSICA** Call Us @ 910-405-8311 info@cavinessandcates.com