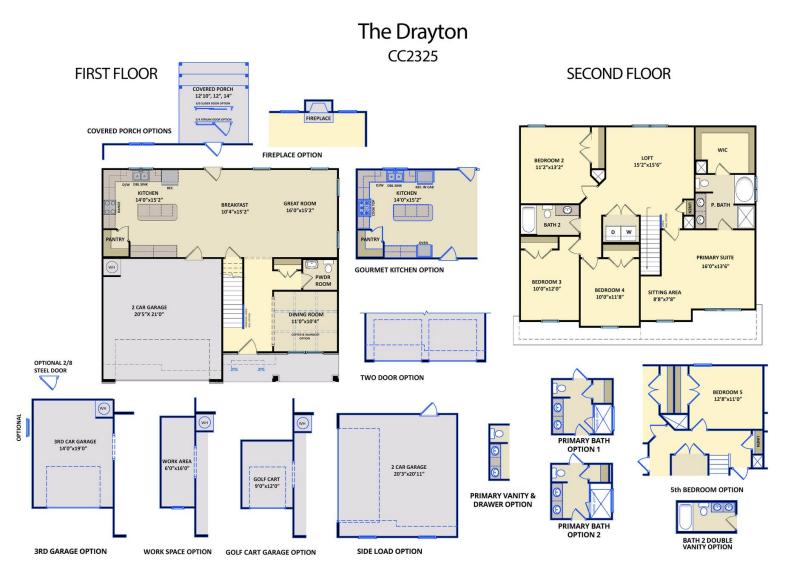

#### Priced

\$428,474

Elevation F - ARCHIVED 3/29/23

2,325 Sq Ft

2.0 Story

4 Beds

2.5 Baths

2 Car Garage

## **About 8024 Woodoats Court**

- First-floor with formal dining room painted in Sherwin Williams "Silvermist" with picture frame wainscoting detail and coffered ceiling.
- Kitchen with island is open to breakfast area and great room, granite countertops in "Luna Pearl", subway tile backsplash in "Desert Gray" set in a brick pattern, white shaker cabinets, and corner pantry; Stainless steel microwave, dishwasher, and gas range.
- Covered porch makes for the perfect outdoor space and is easily accessible through the breakfast area!